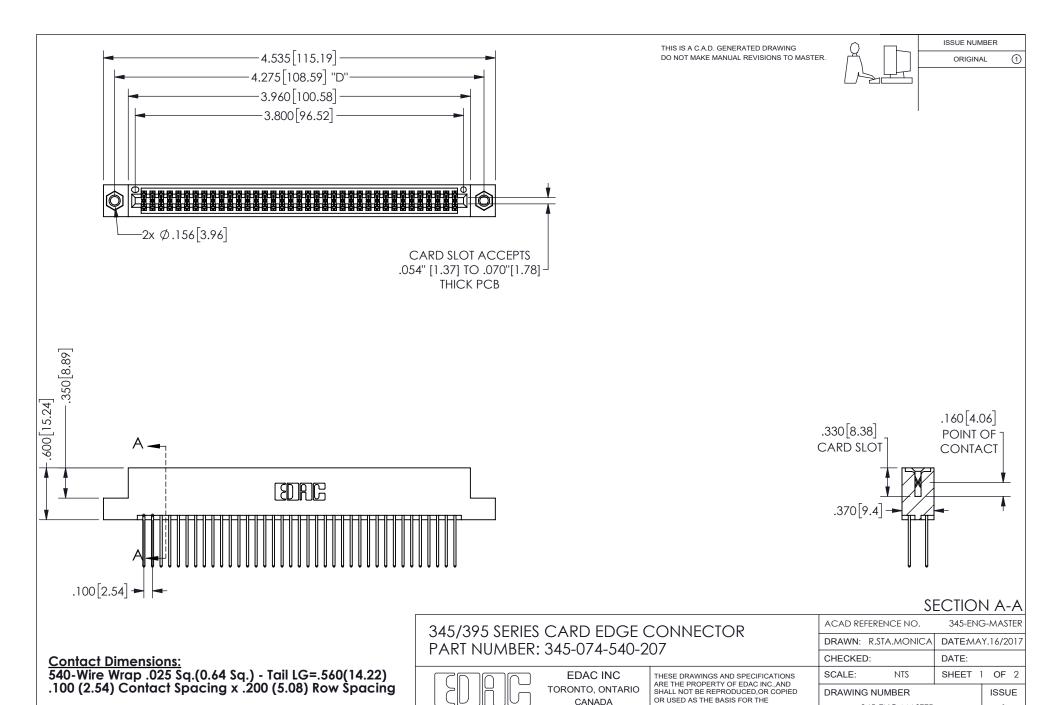

YOUR CONNECTION TO QUALITY & SERVICE

345-ENG-MASTER

MANUFACTURE OR SALE OF APPARATUS

WITHOUT WRITTEN PERMISSION.

ISSUE NUMBER ORIGINAL

1

**Contact Code 558** 

Contact Code 559

**Contact Code 560** 

INSULATOR MATERIAL: THERMOPLASTIC POLYESTER, UL 94V-0 DAP MATERIAL AVAILABLE UPON REQUEST

CONTACT MATERIAL; COPPER ALLOY

CONTACT PLATING: GOLD ON THE MATING AREA, TIN PLATING ON THE CONTACT TAILS, NICKEL UNDERPLATE

## 345/395 SERIES CARD EDGE CONNECTOR CONTACT CODE 555,556,558,559,560 DIMENSIONS

YOUR CONNECTION TO QUALITY & SERVICE

**EDAC INC** TORONTO, ONTARIO CANADA

THESE DRAWINGS AND SPECIFICATIONS ARE THE PROPERTY OF EDAC INC.,AND SHALL NOT BE REPRODUCED, OR COPIED OR USED AS THE BASIS FOR THE MANUFACTURE OR SALE OF APPARATUS WITHOUT WRITTEN PERMISSION.