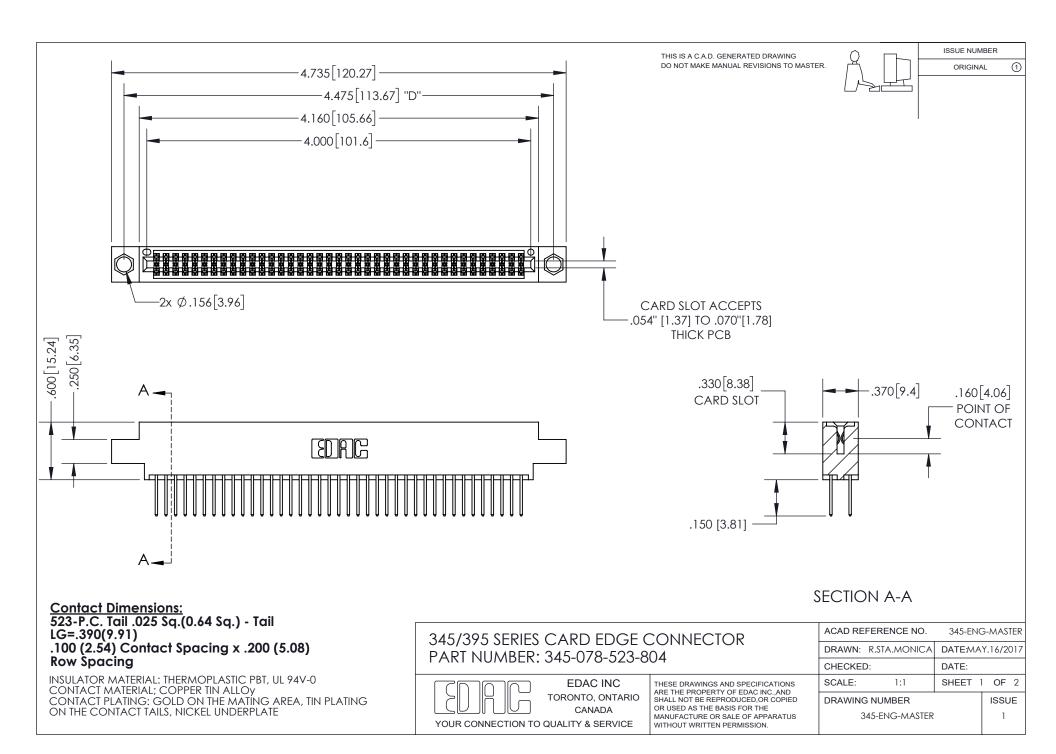

ISSUE NUMBER ORIGINAL

1

**Contact Code 558** 

**Contact Code 559** 

Contact Code 560

- INSULATOR MATERIAL: THERMOPLASTIC POLYESTER, UL 94V-0
- DAP MATERIAL AVAILABLE UPON REQUEST
- CONTACT MATERIAL; COPPER ALLOY

CONTACT PLATING: GOLD ON THE MATING AREA, TIN PLATING ON THE CONTACT TAILS, NICKEL UNDERPLATE

\*FOR ALL OTHER SPECIFICATIONS REFER TO SHEET 3\*