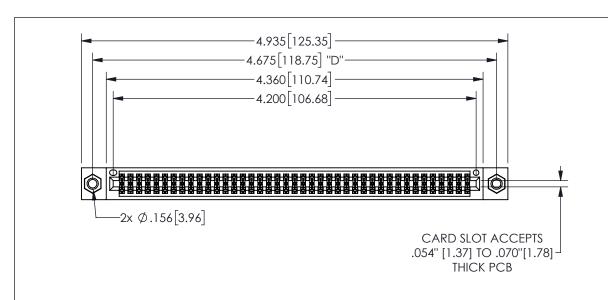

## 345/395 SERIES CARD EDGE CONNECTOR CONTACT CODE 555,556,558,559,560 DIMENSIONS

YOUR CONNECTION TO QUALITY & SERVICE

**EDAC INC** TORONTO, ONTARIO CANADA

THESE DRAWINGS AND SPECIFICATIONS ARE THE PROPERTY OF EDAC INC.,AND SHALL NOT BE REPRODUCED, OR COPIED OR USED AS THE BASIS FOR THE MANUFACTURE OR SALE OF APPARATUS WITHOUT WRITTEN PERMISSION.