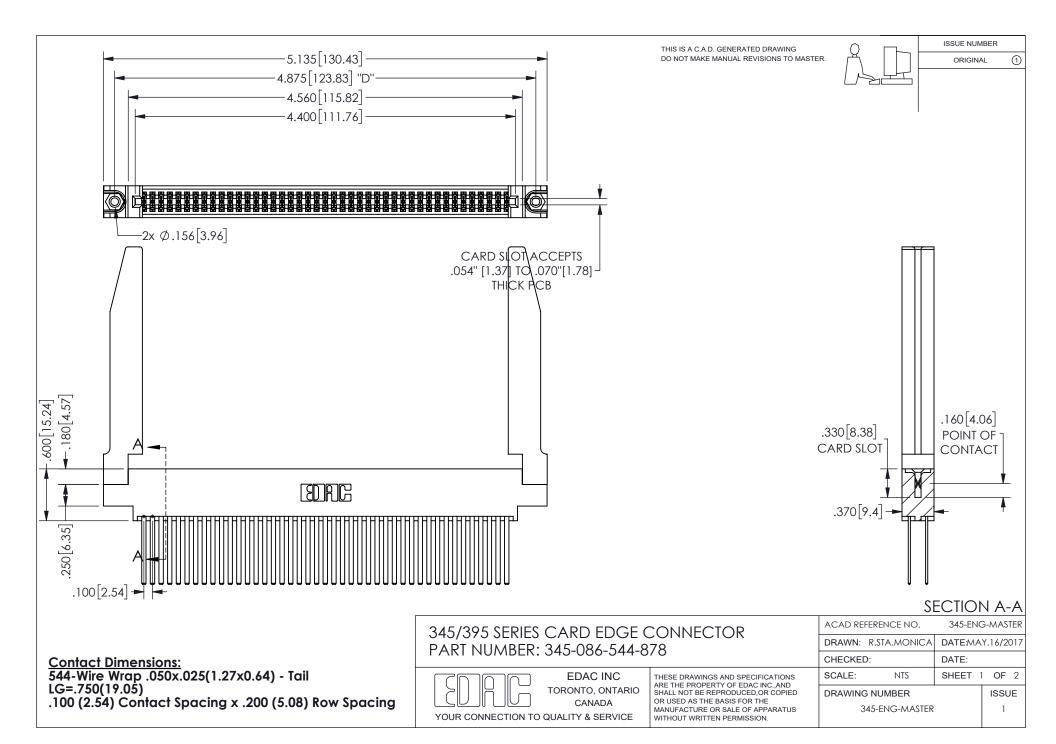

ISSUE NUMBER ORIGINAL

1

**Contact Code 558** 

Contact Code 559

Contact Code 560

INSULATOR MATERIAL: THERMOPLASTIC POLYESTER, UL 94V-0 DAP MATERIAL AVAILABLE UPON REQUEST

CONTACT MATERIAL; COPPER ALLOY

CONTACT PLATING: GOLD ON THE MATING AREA, TIN PLATING ON THE CONTACT TAILS, NICKEL UNDERPLATE

## 345/395 SERIES CARD EDGE CONNECTOR CONTACT CODE 555,556,558,559,560 DIMENSIONS

YOUR CONNECTION TO QUALITY & SERVICE

**EDAC INC** TORONTO, ONTARIO CANADA

THESE DRAWINGS AND SPECIFICATIONS ARE THE PROPERTY OF EDAC INC.,AND SHALL NOT BE REPRODUCED, OR COPIED OR USED AS THE BASIS FOR THE MANUFACTURE OR SALE OF APPARATUS WITHOUT WRITTEN PERMISSION.

| ACAD REFERENCE NO.  | 345-ENG-MASTER   |
|---------------------|------------------|
| DRAWN: R.STA.MONICA | DATE:MAY.16/2017 |
| CHECKED:            | DATE:            |
| SCALE: 1:1          | SHEET 2 OF 2     |
| DRAWING NUMBER      | ISSUE            |
| 345-ENG-MASTER      | 1                |