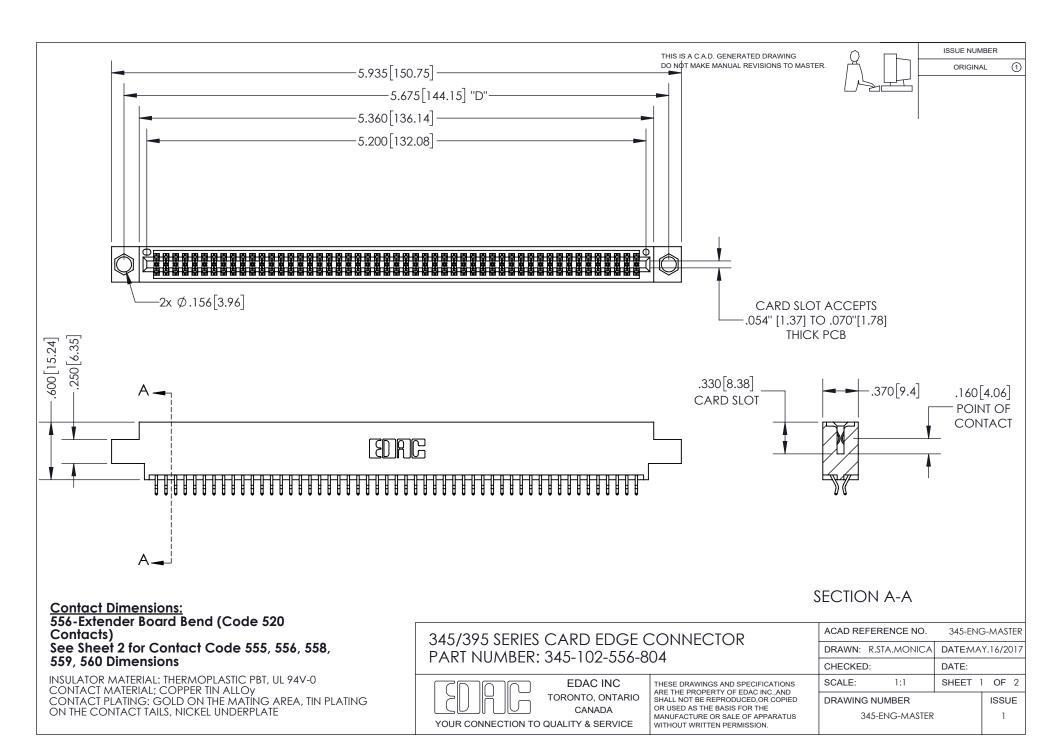

ISSUE NUMBER ORIGINAL

1

**Contact Code 558** 

**Contact Code 559** 

Contact Code 560

- INSULATOR MATERIAL: THERMOPLASTIC POLYESTER, UL 94V-0
- DAP MATERIAL AVAILABLE UPON REQUEST
- CONTACT MATERIAL; COPPER ALLOY

CONTACT PLATING: GOLD ON THE MATING AREA, TIN PLATING ON THE CONTACT TAILS, NICKEL UNDERPLATE

\*FOR ALL OTHER SPECIFICATIONS REFER TO SHEET 3\*

## 345/395 SERIES CARD EDGE CONNECTOR CONTACT CODE 555,556,558,559,560 DIMENSIONS

YOUR CONNECTION TO QUALITY & SERVICE

**EDAC INC** TORONTO, ONTARIO CANADA

THESE DRAWINGS AND SPECIFICATIONS ARE THE PROPERTY OF EDAC INC.,AND SHALL NOT BE REPRODUCED, OR COPIED OR USED AS THE BASIS FOR THE MANUFACTURE OR SALE OF APPARATUS WITHOUT WRITTEN PERMISSION.