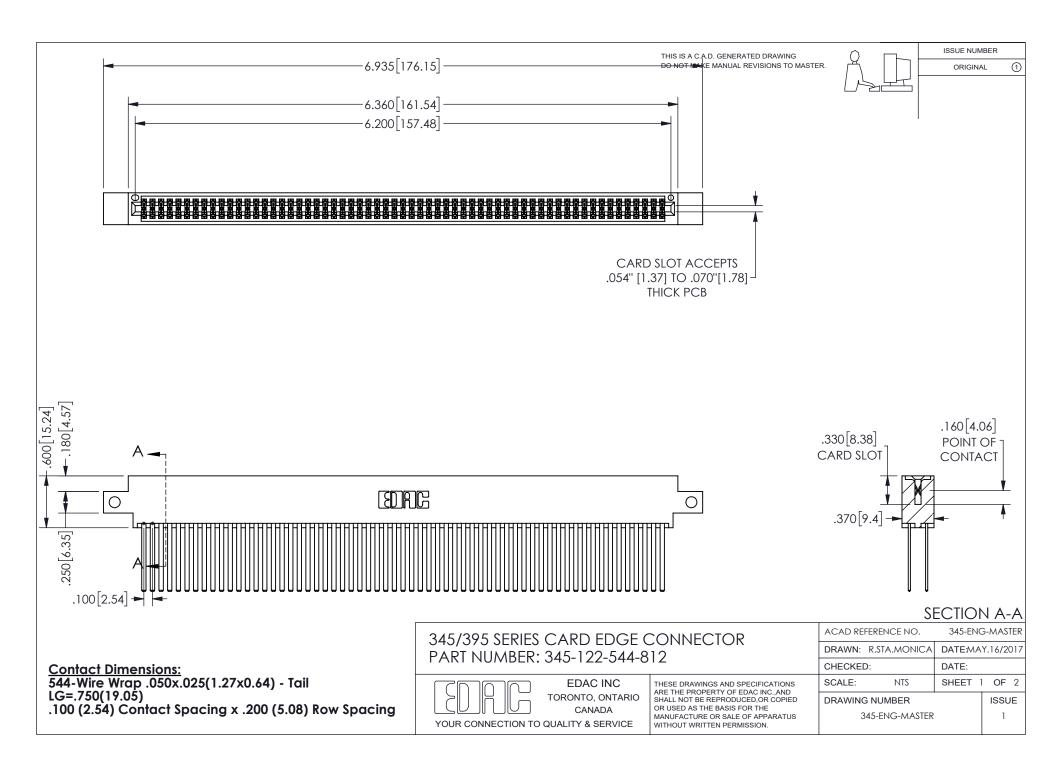

ISSUE NUMBER ORIGINAL

1









**Contact Code 558** 

Contact Code 559

Contact Code 560

INSULATOR MATERIAL: THERMOPLASTIC POLYESTER, UL 94V-0 DAP MATERIAL AVAILABLE UPON REQUEST

CONTACT MATERIAL; COPPER ALLOY

CONTACT PLATING: GOLD ON THE MATING AREA, TIN PLATING ON THE CONTACT TAILS, NICKEL UNDERPLATE

## 345/395 SERIES CARD EDGE CONNECTOR CONTACT CODE 555,556,558,559,560 DIMENSIONS

YOUR CONNECTION TO QUALITY & SERVICE

**EDAC INC** TORONTO, ONTARIO CANADA

THESE DRAWINGS AND SPECIFICATIONS ARE THE PROPERTY OF EDAC INC.,AND SHALL NOT BE REPRODUCED, OR COPIED OR USED AS THE BASIS FOR THE MANUFACTURE OR SALE OF APPARATUS WITHOUT WRITTEN PERMISSION.

| ACAD REFERENCE NO.  | 345-ENG-MASTER   |
|---------------------|------------------|
| DRAWN: R.STA.MONICA | DATE:MAY.16/2017 |
| C