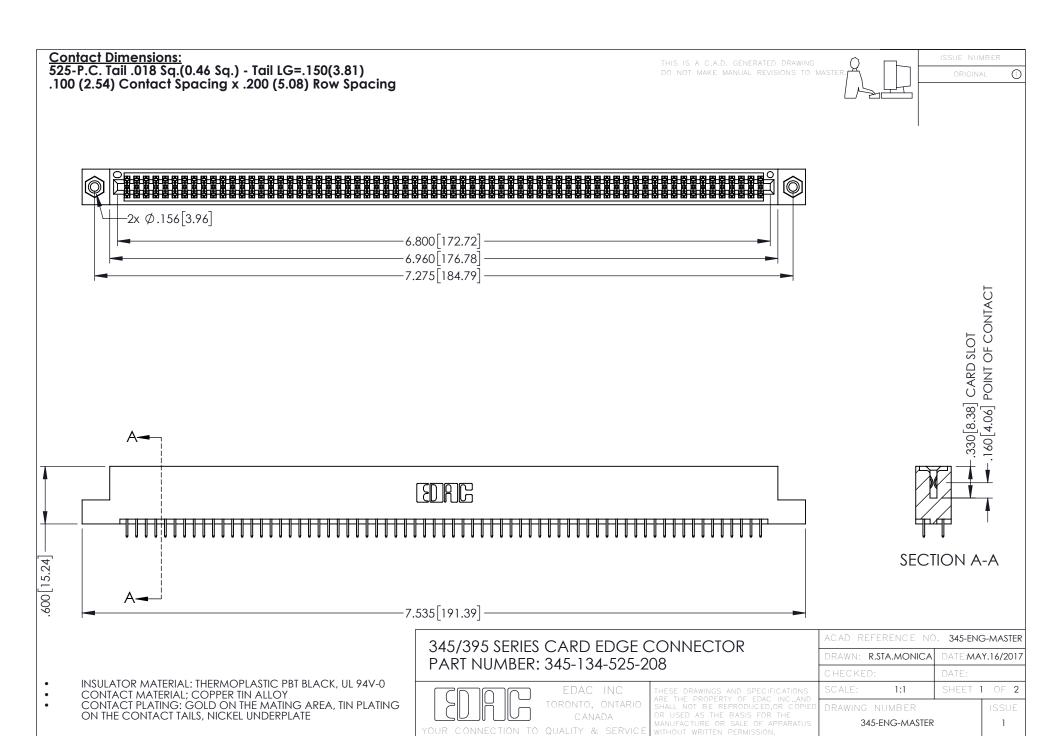

.107 [2.72] .082 [2.08] .157 [4] .232 [5.89] .125(3.18) to .210(5.33) .125(3.18) to .210(5.33) Outside Tails Outside Tails .045(1.14) to .060(1.52) .045(1.14) to .060(1.52) Between Tails Between Tails **Contact Code 555 Contact Code 556** 







**Contact Code 558** 

## **Contact Code 559**

Contact Code 560

INSULATOR MATERIAL: THERMOPLASTIC POLYESTER, UL 94V-0

DAP MATERIAL AVAILABLE UPON REQUEST

CONTACT MATERIAL; COPPER ALLOY

CONTACT PLATING: GOLD ON THE MATING AREA, TIN PLATING ON THE CONTACT TAILS, NICKEL UNDERPLATE

## 345/395 SERIES CARD EDGE CONNECTOR CONTACT CODE 555,556,558,559,560 DIMENSIONS

YOUR CONNECTION TO QUALITY & SERVICE

|    | ACAD REFERENCE NO. 345-ENG-MASTER |                  |
|----|-----------------------------------|------------------|
| 3  | DRAWN: R.STA