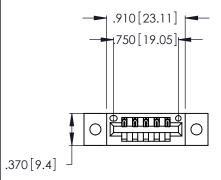

<u>Contact Dimensions:</u>
520-P.C. Tail .030x.018 (0.76x0.46) - Tail LG. = .175 (4.45) .125 (3.18) Contact Spacing x .250 (6.35) Row Spacing

- INSULATOR MATERIAL: THERMOPLASTIC POLYESTER, UL 94V-0 CONTACT MATERIAL; COPPER, NICKEL, TIN ALLOY CA-725
- CONTACT PLATING: GOLD ON THE MATING AREA, TIN-LEAD ON THE CONTACT TAILS, NICKEL UNDERPLATE

THIS IS A C.A.D. GENERATED DRAWING DO NOT MAKE MANUAL REVISIONS TO MASTER.

| 346/396 SERIES CARD EDGE CONNECTOR |
|------------------------------------|
| PART NUMBER: 346-005-520-602       |

**EDAC INC** TORONTO, ONTARIO CANADA