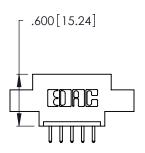

THIS IS A C.A.D. GENERATED DRAWING DO NOT MAKE MANUAL REVISIONS TO MASTER.

| 346/396 SERIES CARD EDGE CONNECTOR |
|------------------------------------|
| PART NUMBER: 346-005-520-602       |

**EDAC INC** TORONTO, ONTARIO CANADA