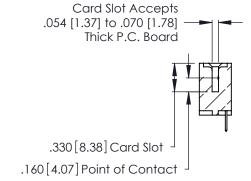

**Contact Code 560** 

INSULATOR MATERIAL: THERMOPLASTIC POLYESTER, UL 94V-0 CONTACT MATERIAL; COPPER, NICKEL, TIN ALLOY CA-725 CONTACT PLATING: GOLD ON THE MATING AREA, TIN-LEAD ON THE CONTACT TAILS, NICKEL UNDERPLATE

346/396 SERIES CARD EDGE CONNECTOR CONTACT CODE 555,556,558,559,560 DIMENSIONS

YOUR CONNECTION TO QUALITY & SERVICE

**EDAC INC** TORONTO, ONTARIO CANADA

THESE DRAWINGS AND SPECIFICATIONS ARE THE PROPERTY OF EDAC INC.,AND SHALL NOT BE REPRODUCED, OR COPIED OR USED AS THE BASIS FOR THE MANUFACTURE OR SALE OF APPARATUS WITHOUT WRITTEN PERMISSION.