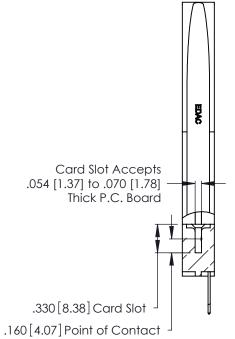

Contact Code 560

INSULATOR MATERIAL: THERMOPLASTIC POLYESTER, UL 94V-0 CONTACT MATERIAL; COPPER, NICKEL, TIN ALLOY CA-725 CONTACT PLATING: GOLD ON THE MATING AREA, TIN-LEAD

ON THE CONTACT TAILS, NICKEL UNDERPLATE

346/396 SERIES CARD EDGE CONNECTOR CONTACT CODE 555,556,558,559,560 DIMENSIONS

YOUR CONNECTION TO QUALITY & SERVICE

**EDAC INC** TORONTO, ONTARIO CANADA

THESE DRAWINGS AND SPECIFICATIONS ARE THE PROPERTY OF EDAC INC.,AND SHALL NOT BE REPRODUCED, OR COPIED OR USED AS THE BASIS FOR THE MANUFACTURE OR SALE OF APPARATUS WITHOUT WRITTEN PERMISSION.