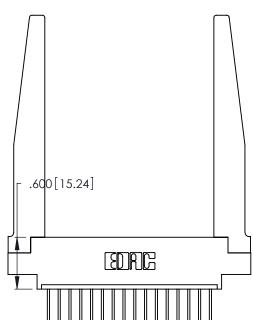

<u>Contact Dimensions:</u>
522-P.C. Tail .025 Sq. (0.64 Sq.) - Tail LG. = .440 (11.18)
.125 (3.18) Contact Spacing x .250 (6.35) Row Spacing

.370 [9.4]

INSULATOR MATERIAL: THERMOPLASTIC POLYESTER, UL 94V-0 CONTACT MATERIAL; COPPER, NICKEL, TIN ALLOY CA-725

CONTACT PLATING: GOLD ON THE MATING AREA, TIN-LEAD ON THE CONTACT TAILS, NICKEL UNDERPLATE

THIS IS A C.A.D. GENERATED DRAWING DO NOT MAKE MANUAL REVISIONS TO MASTER.

ISSUE NUMBER

ORIGINAL

1

346/396 SERIES CARD EDGE CONNECTOR PART NUMBER: 346-016-522-678