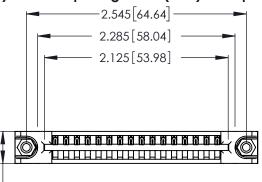

<u>Contact Dimensions:</u>
522-P.C. Tail .025 Sq. (0.64 Sq.) - Tail LG. = .440 (11.18)
.125 (3.18) Contact Spacing x .250 (6.35) Row Spacing

.370 [9.4]

INSULATOR MATERIAL: THERMOPLASTIC POLYESTER, UL 94V-0 CONTACT MATERIAL; COPPER, NICKEL, TIN ALLOY CA-725

CONTACT PLATING: GOLD ON THE MATING AREA, TIN-LEAD ON THE CONTACT TAILS, NICKEL UNDERPLATE

THIS IS A C.A.D. GENERATED DRAWING DO NOT MAKE MANUAL REVISIONS TO MASTER.

ISSUE NUMBER

ORIGINAL

1

346/396 SERIES CARD EDGE CONNECTOR PART NUMBER: 346-016-522-678