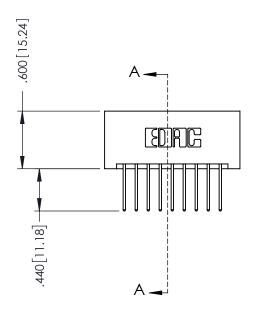

346/396 SERIES CARD EDGE CONNECTOR PART NUMBER: 346-018-522-201

YOUR CONNECTION TO QUALITY & SERVICE

**EDAC INC** TORONTO, ONTARIO CANADA

THESE DRAWINGS AND SPECIFICATIONS ARE THE PROPERTY OF EDAC INC.,AND SHALL NOT BE REPRODUCED, OR COPIED OR USED AS THE BASIS FOR THE MANUFACTURE OR SALE OF APPARATUS WITHOUT WRITTEN PERMISSION.

| ACAD REFERENCE NO. | 346-ENG-MASTER   |
|--------------------|------------------|
| DRAWN: J.LEE       | DATE: APR. 22/09 |
| CHECKED:           | DATE:            |
| SCALE: 1:1         | SHEET 1 OF 2     |
| DRAWING NUMBER     | ISSUE            |