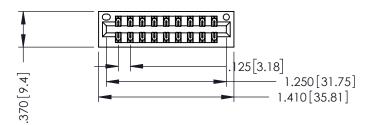

346/396 SERIES CARD EDGE CONNECTOR PART NUMBER: 346-018-522-201

YOUR CONNECTION TO QUALITY & SERVICE

**EDAC INC** TORONTO, ONTARIO CANADA

THESE DRAWINGS AND SPECIFICATIONS ARE THE PROPERTY OF EDAC INC.,AND SHALL NOT BE REPRODUCED, OR COPIED OR USED AS THE BASIS FOR THE MANUFACTURE OR SALE OF APPARATUS WITHOUT WRITTEN PERMISSION.

| ACAD REFERENCE NO. | 346-ENG-MASTER   |
|--------------------|------------------|
| DRAWN: J.LEE       | DATE: APR. 22/09 |
| CHECKED:           | DATE:            |
| SCALE: 1:1         | SHEET 1 OF 2     |
| DRAWING NUMBER     | ISSUE            |