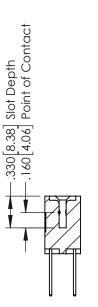

346-ENG-MASTER

SECTION A-A

ORIGINAL 1

ISSUE NUMBER

.120[3.05] .095[2.41] .170 [4.33] .245 [6.22] .125(3.18) to .210(5.33) .125(3.18) to .210(5.33) Outside Tails **Outside Tails** .045(1.14) to .060(1.52) .125(3.18) to .210(5.33) Between Tails Outside Tails

.060 [1.52] .060 [1.52] .150[3.81] .200 [5.08] .210[5.33] -.260[6.6] -.660[16.76] -.660 [16.76]

**Contact Code 555** 

.165[4.19] .375 [9.54] .125(3.18) to .210(5.33) .125(3.18) to .210(5.33)

**Contact Code 558** 

**Contact Code 559** 

**Contact Code 560** 

INSULATOR MATERIAL: THERMOPLASTIC POLYESTER, UL 94V-0 CONTACT MATERIAL; COPPER, NICKEL, TIN ALLOY CA-725

CONTACT PLATING: GOLD ON THE MATING AREA, TIN-LEAD ON THE CONTACT TAILS, NICKEL UNDERPLATE

## 346/396 SERIES CARD EDGE CONNECTOR CONTACT CODE 555,556,558,559,560 DIMENSIONS

YOUR CONNECTION TO QUALITY & SERVICE

**EDAC INC** TORONTO, ONTARIO CANADA

THESE DRAWINGS AND SPECIFICATIONS ARE THE PROPERTY OF EDAC INC.,AND SHALL NOT BE REPRODUCED, OR COPIED OR USED AS THE BASIS FOR THE MANUFACTURE OR SALE OF APPARATUS WITHOUT WRITTEN PERMISSION.

**Outside Tails** 

**Outside Tails** 

**Contact Code 556** 

| ACAD REFERENCE NO. | 346-ENG-MASTER   |
|--------------------|------------------|
| DRAWN: J.LEE       | DATE: APR. 22/09 |
| CHECKED:           | DATE:            |
| SCALE: 1:1         | SHEET 2 OF 2     |
| DRAWING NUMBER     | ISSUE            |
| 344 ENIC MASTER    | 1 1              |