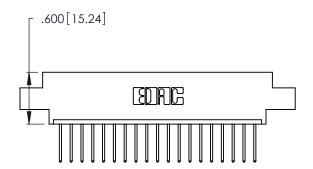

THIS IS A C.A.D. GENERATED DRAWING DO NOT MAKE MANUAL REVISIONS TO MASTER.

| 346/396 SERIES CARD EDGE CONNECTOR |
|------------------------------------|
| PART NUMBER: 346-019-522-602       |

**EDAC INC** TORONTO, ONTARIO CANADA

THESE DRAWINGS AND SPECIFICATIONS ARE THE PROPERTY OF EDAC INC.,AND SHALL NOT BE REPRODUCED, OR COPIED OR USED AS THE BASIS FOR THE MANUFACTURE OR SALE OF APPARATUS WITHOUT WRITTEN PERMISSION.

| ACAD REFERENCE NO. |        | 346-ENG-MASTER   |
|--------------------|--------|------------------|
| DRAWN:             | J.LEE  | DATE: APR. 22/09 |
| CHECKED:           |        | DATE:            |
| SCALE:             | N.T.S  | SHEET 1 OF 2     |
| DRAWING N          | NUMBER | ISSUE            |
| 346                | 1      |                  |