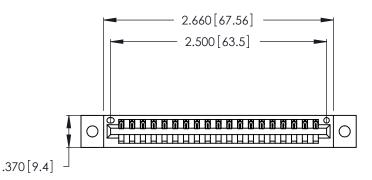

THIS IS A C.A.D. GENERATED DRAWING DO NOT MAKE MANUAL REVISIONS TO MASTER.

| 346/396 SERIES CARD EDGE CONNECTOR |
|------------------------------------|
| PART NUMBER: 346-019-522-602       |

**EDAC INC** TORONTO, ONTARIO CANADA

THESE DRAWINGS AND SPECIFICATIONS ARE THE PROPERTY OF EDAC INC.,AND SHALL NOT BE REPRODUCED, OR COPIED OR USED AS THE BASIS FOR THE MANUFACTURE OR SALE OF APPARATUS WITHOUT WRITTEN PERMISSION.

| ACAD REFERENCE NO. |        | 346-ENG-MASTER   |
|--------------------|--------|------------------|
| DRAWN:             | J.LEE  | DATE: APR. 22/09 |
| CHECKED:           |        | DATE:            |
| SCALE:             | N.T.S  | SHEET 1 OF 2     |
| DRAWING N          | NUMBER | ISSUE            |
| 346                | 1      |                  |