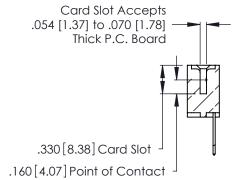

THIS IS A C.A.D. GENERATED DRAWING DO NOT MAKE MANUAL REVISIONS TO MASTER.

ISSUE NUMBER

ORIGINAL

1

**Contact Code 555** 

Contact Code 556

**Contact Code 558** 

**Contact Code 559** 

**Contact Code 560** 

INSULATOR MATERIAL: THERMOPLASTIC POLYESTER, UL 94V-0 CONTACT MATERIAL; COPPER, NICKEL, TIN ALLOY CA-725 CONTACT PLATING: GOLD ON THE MATING AREA, TIN-LEAD

ON THE CONTACT TAILS, NICKEL UNDERPLATE

346/396 SERIES CARD EDGE CONNECTOR CONTACT CODE 555,556,558,559,560 DIMENSIONS

YOUR CONNECTION TO QUALITY & SERVICE

**EDAC INC** TORONTO, ONTARIO CANADA

THESE DRAWINGS AND SPECIFICATIONS ARE THE PROPERTY OF EDAC INC.,AND SHALL NOT BE REPRODUCED, OR COPIED OR USED AS THE BASIS FOR THE MANUFACTURE OR SALE OF APPARATUS WITHOUT WRITTEN PERMISSION.