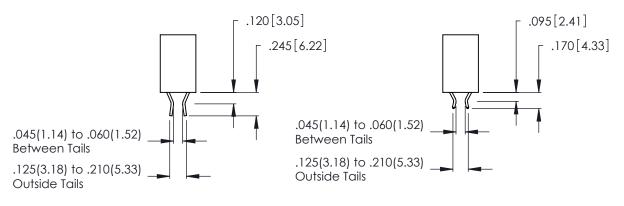

1

THIS IS A C.A.D. GENERATED DRAWING DO NOT MAKE MANUAL REVISIONS TO MASTER.

ISSUE NUMBER

ORIGINAL

1

**Contact Code 555** 

Contact Code 556

**Contact Code 558** 

**Contact Code 559** 

Contact Code 560

INSULATOR MATERIAL: THERMOPLASTIC POLYESTER, UL 94V-0 CONTACT MATERIAL; COPPER, NICKEL, TIN ALLOY CA-725 CONTACT PLATING: GOLD ON THE MATING AREA, TIN-LEAD

ON THE CONTACT TAILS, NICKEL UNDERPLATE

346/396 SERIES CARD EDGE CONNECTOR CONTACT CODE 555,556,558,559,560 DIMENSIONS

YOUR CONNECTION TO QUALITY & SERVICE

**EDAC INC** TORONTO, ONTARIO CANADA

THESE DRAWINGS AND SPECIFICATIONS ARE THE PROPERTY OF EDAC INC.,AND SHALL NOT BE REPRODUCED, OR COPIED OR USED AS THE BASIS FOR THE MANUFACTURE OR SALE OF APPARATUS WITHOUT WRITTEN PERMISSION.

|  | ACAD REFERENCE NO. | 346-ENG-MASTER   |  |
|--|--------------------|------------------|--|
|  | DRAWN: J.LEE       | DATE: APR. 22/09 |  |
|  | CHECKED:           | DATE:            |  |
|  | SCALE: 1:1         | SHEET 2 OF 2     |  |
|  | DRAWING NUMBER     | ISSUE            |  |
|  | 346-ENG-MASTER     | 1                |  |