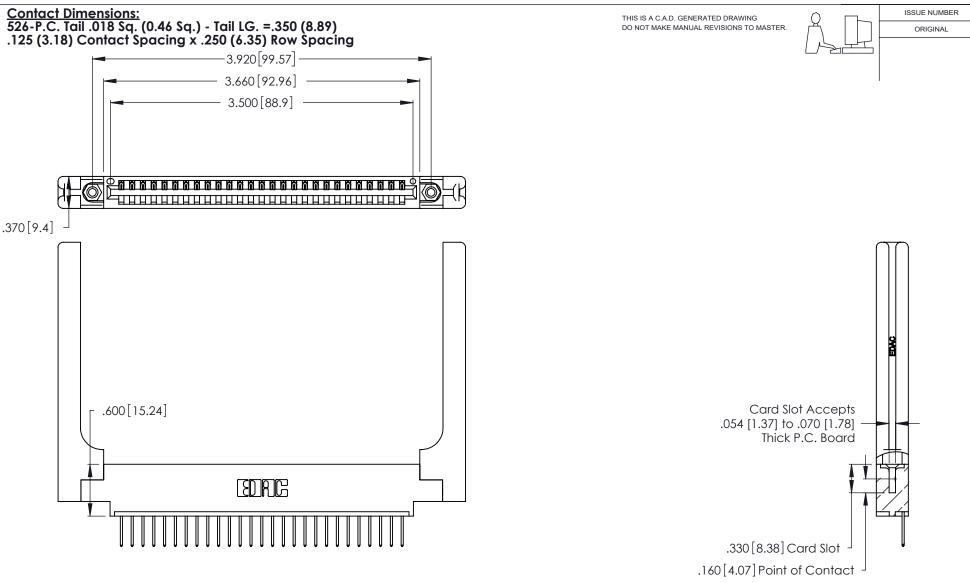

INSULATOR MATERIAL: THERMOPLASTIC POLYESTER, UL 94V-0 CONTACT MATERIAL; COPPER, NICKEL, TIN ALLOY CA-725

CONTACT PLATING: GOLD ON THE MATING AREA, TIN-LEAD ON THE CONTACT TAILS, NICKEL UNDERPLATE

| 346/396 SERIES CARD EDGE CONNECTOR |
|------------------------------------|
| PART NUMBER: 346-027-526-658       |

YOUR CONNECTION TO QUALITY & SERVICE

**EDAC INC** TORONTO, ONTARIO CANADA

THESE DRAWINGS AND SPECIFICATIONS ARE THE PROPERTY OF EDAC INC.,AND SHALL NOT BE REPRODUCED, OR COPIED OR USED AS THE BASIS FOR THE MANUFACTURE OR SALE OF APPARATUS WITHOUT WRITTEN PERMISSION.

| ACAD REFERENCE NO. |                               | 346-ENG-MASTER |           |
|--------------------|-------------------------------|----------------|-----------|
| DRAWN:             | DRAWN: J.LEE DATE: APR. 22/09 |                | PR. 22/09 |
| CHECKED:           |                               | DATE:          |           |
| SCALE:             | N.T.S                         | SHEET          | OF 2      |
| DRAWING NU         | JMBER                         |                | ISSUE     |
| 346-1              | ENG-MASTER                    |                | 1         |