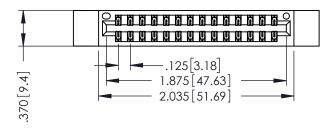

346/396 SERIES CARD EDGE CONNECTOR PART NUMBER: 346-028-556-812

YOUR CONNECTION TO QUALITY & SERVICE

**EDAC INC** TORONTO, ONTARIO CANADA

THESE DRAWINGS AND SPECIFICATIONS ARE THE PROPERTY OF EDAC INC.,AND SHALL NOT BE REPRODUCED,OR COPIED OR USED AS THE BASIS FOR THE MANUFACTURE OR SALE OF APPARATUS WITHOUT WRITTEN PERMISSION.

| ACAD REFERENCE NO. | 346-ENG-MASTER   |
|--------------------|------------------|
| DRAWN: J.LEE       | DATE: APR. 22/09 |
| CHECKED:           | DATE:            |
| SCALE: 1:1         | SHEET 1 OF 2     |
| DRAWING NUMBER     | ISSUE            |