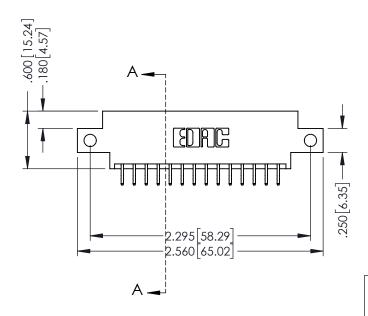

346-ENG-MASTER

**SECTION A-A** 

ISSUE NUMBER ORIGINAL 1

## 346/396 SERIES CARD EDGE CONNECTOR CONTACT CODE 555,556,558,559,560 DIMENSIONS

YOUR CONNECTION TO QUALITY & SERVICE

**EDAC INC** TORONTO, ONTARIO CANADA

THESE DRAWINGS AND SPECIFICATIONS ARE THE PROPERTY OF EDAC INC.,AND SHALL NOT BE REPRODUCED, OR COPIED OR USED AS THE BASIS FOR THE MANUFACTURE OR SALE OF APPARATUS WITHOUT WRITTEN PERMISSION.

|                | ACAD REFERENCE NO. | 346-ENG-MASTER   |
|----------------|--------------------|------------------|
|                | DRAWN: J.LEE       | DATE: APR. 22/09 |
| )              | CHECKED:           | DATE:            |
|                | SCALE: 1:1         | SHEET 2 OF 2     |
|                | DRAWING NUMBER     | ISSUE            |
| 346-ENG-MASTER |                    | 1                |