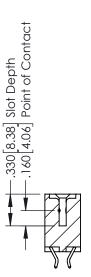

## **Contact Code 555**

## **Contact Code 556**

INSULATOR MATERIAL: THERMOPLASTIC POLYESTER, UL 94V-0 CONTACT MATERIAL; COPPER, NICKEL, TIN ALLOY CA-725 CONTACT PLATING: GOLD ON THE MATING AREA, TIN-LEAD

ON THE CONTACT TAILS, NICKEL UNDERPLATE