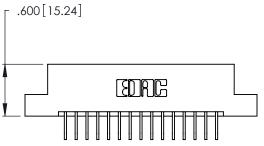

Contact Dimensions:
558-90 Degree Bend (Code 541 Contacts)
See Sheet 2 for Contact Code 555, 556, 558, 559, 560 Dimensions

THIS IS A C.A.D. GENERATED DRAWING DO NOT MAKE MANUAL REVISIONS TO MASTER. ISSUE NUMBER

ORIGINAL

1

.160 [4.07] Point of Contact 346/396 SERIES CARD EDGE CONNECTOR PART NUMBER: 346-030-558-202

YOUR CONNECTION TO QUALITY & SERVICE

**EDAC INC** TORONTO, ONTARIO CANADA

THESE DRAWINGS AND SPECIFICATIONS ARE THE PROPERTY OF EDAC INC., AND SHALL NOT BE REPRODUCED, OR COPIED OR USED AS THE BASIS FOR THE MANUFACTURE OR SALE OF APPARATUS WITHOUT WRITTEN PERMISSION.

Card Slot Accepts .054 [1.37] to .070 [1.78] Thick P.C. Board

.330 [8.38] Card Slot

INSULATOR MATERIAL: THERMOPLASTIC POLYESTER, UL 94V-0 CONTACT MATERIAL; COPPER, NICKEL, TIN ALLOY CA-725

CONTACT PLATING: GOLD ON THE MATING AREA, TIN-LEAD ON THE CONTACT TAILS, NICKEL UNDERPLATE