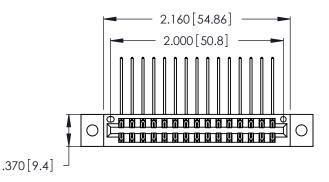

Contact Dimensions:
558-90 Degree Bend (Code 541 Contacts)
See Sheet 2 for Contact Code 555, 556, 558, 559, 560 Dimensions

THIS IS A C.A.D. GENERATED DRAWING DO NOT MAKE MANUAL REVISIONS TO MASTER. ISSUE NUMBER

ORIGINAL

1

.160 [4.07] Point of Contact 346/396 SERIES CARD EDGE CONNECTOR PART NUMBER: 346-030-558-202

YOUR CONNECTION TO QUALITY & SERVICE

**EDAC INC** TORONTO, ONTARIO CANADA

THESE DRAWINGS AND SPECIFICATIONS ARE THE PROPERTY OF EDAC INC., AND SHALL NOT BE REPRODUCED, OR COPIED OR USED AS THE BASIS FOR THE MANUFACTURE OR SALE OF APPARATUS WITHOUT WRITTEN PERMISSION.

Card Slot Accepts .054 [1.37] to .070 [1.78] Thick P.C. Board

.330 [8.38] Card Slot

INSULATOR MATERIAL: THERMOPLASTIC POLYESTER, UL 94V-0 CONTACT MATERIAL; COPPER, NICKEL, TIN ALLOY CA-725

CONTACT PLATING: GOLD ON THE MATING AREA, TIN-LEAD ON THE CONTACT TAILS, NICKEL UNDERPLATE