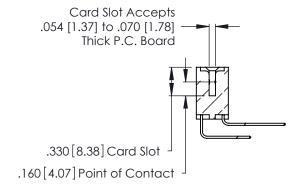

Contact Dimensions:
559-90 Degree Bend (Code 541 Contacts)
See Sheet 2 for Contact Code 555, 556, 558, 559, 560 Dimensions

.370 [9.4]

- INSULATOR MATERIAL: THERMOPLASTIC POLYESTER, UL 94V-0 CONTACT MATERIAL; COPPER, NICKEL, TIN ALLOY CA-725
- CONTACT PLATING: GOLD ON THE MATING AREA, TIN-LEAD ON THE CONTACT TAILS, NICKEL UNDERPLATE