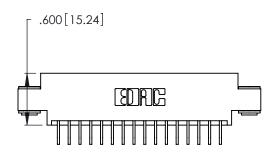

Contact Dimensions:
559-90 Degree Bend (Code 541 Contacts)
See Sheet 2 for Contact Code 555, 556, 558, 559, 560 Dimensions

.370 [9.4]

- INSULATOR MATERIAL: THERMOPLASTIC POLYESTER, UL 94V-0 CONTACT MATERIAL; COPPER, NICKEL, TIN ALLOY CA-725
- CONTACT PLATING: GOLD ON THE MATING AREA, TIN-LEAD ON THE CONTACT TAILS, NICKEL UNDERPLATE

THIS IS A C.A.D. GENERATED DRAWING DO NOT MAKE MANUAL REVISIONS TO MASTER.

| 346/396 SERIES CARD EDGE CONNECTOR |
|------------------------------------|
| PART NUMBER: 346-032-559-803       |

**EDAC INC** TORONTO, ONTARIO CANADA