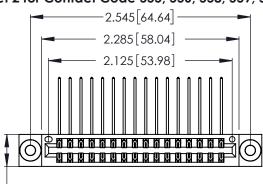

346/396 SERIES CARD EDGE CONNECTOR CONTACT CODE 555,556,558,559,560 DIMENSIONS

YOUR CONNECTION TO QUALITY & SERVICE

**EDAC INC** TORONTO, ONTARIO CANADA

THESE DRAWINGS AND SPECIFICATIONS ARE THE PROPERTY OF EDAC INC.,AND SHALL NOT BE REPRODUCED, OR COPIED OR USED AS THE BASIS FOR THE MANUFACTURE OR SALE OF APPARATUS WITHOUT WRITTEN PERMISSION.