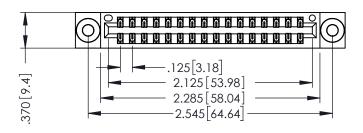

346/396 SERIES CARD EDGE CONNECTOR PART NUMBER: 346-032-560-203

YOUR CONNECTION TO QUALITY & SERVICE

**EDAC INC** TORONTO, ONTARIO CANADA

THESE DRAWINGS AND SPECIFICATIONS ARE THE PROPERTY OF EDAC INC.,AND SHALL NOT BE REPRODUCED, OR COPIED OR USED AS THE BASIS FOR THE MANUFACTURE OR SALE OF APPARATUS WITHOUT WRITTEN PERMISSION.

| ACAD REFERENCE NO. | 346-ENG-MASTER   |
|--------------------|------------------|
| DRAWN: J.LEE       | DATE: APR. 22/09 |
| CHECKED:           | DATE:            |
| SCALE: 1:1         | SHEET 1 OF 2     |
| DRAWING NUMBER     | ISSUE            |