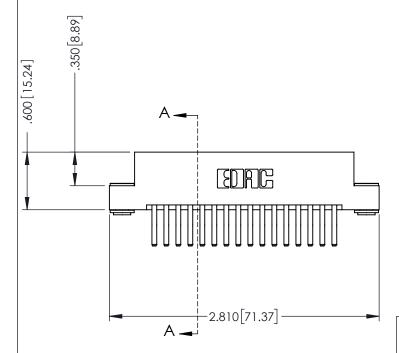

346-ENG-MASTER

**SECTION A-A** 

ISSUE NUMBER ORIGINAL 1

|   | ACAD REFERENCE NO. | 346-ENG-MASTER   |
|---|--------------------|------------------|
|   | DRAWN: J.LEE       | DATE: APR. 22/09 |
| • | CHECKED:           | DATE:            |
|   | SCALE: 1:1         | SHEET 2 OF 2     |
|   | DRAWING NUMBER     | ISSUE            |
|   | 346-ENG-MASTER     | 1                |