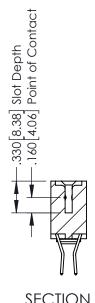

346-ENG-MASTER

**SECTION A-A** 

ISSUE NUMBER ORIGINAL 1

|   | ACAD REFERENCE NO. | 346-ENG-MASTER   |
|---|--------------------|------------------|
|   | DRAWN: J.LEE       | DATE: APR. 22/09 |
| • | CHECKED:           | DATE:            |
|   | SCALE: 1:1         | SHEET 2 OF 2     |
|   | DRAWING NUMBER     | ISSUE            |
|   | 346-ENG-MASTER     | 1                |