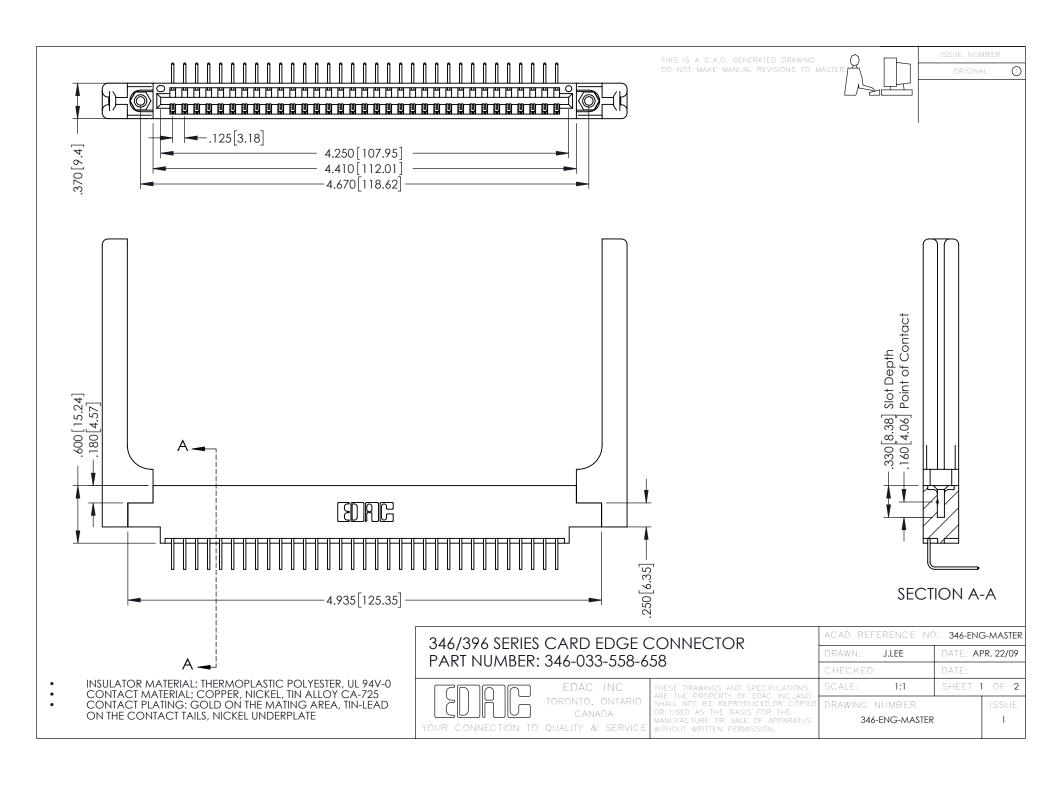

**Contact Code 555** 

**Contact Code 556** 

INSULATOR MATERIAL: THERMOPLASTIC POLYESTER, UL 94V-0 CONTACT MATERIAL; COPPER, NICKEL, TIN ALLOY CA-725

CONTACT PLATING: GOLD ON THE MATING AREA, TIN-LEAD ON THE CONTACT TAILS, NICKEL UNDERPLATE