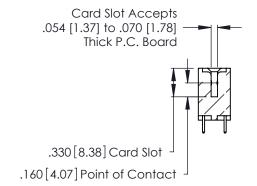

Contact Code 560

INSULATOR MATERIAL: THERMOPLASTIC POLYESTER, UL 94V-0 CONTACT MATERIAL; COPPER, NICKEL, TIN ALLOY CA-725 CONTACT PLATING: GOLD ON THE MATING AREA, TIN-LEAD

ON THE CONTACT TAILS, NICKEL UNDERPLATE

346/396 SERIES CARD EDGE CONNECTOR CONTACT CODE 555,556,558,559,560 DIMENSIONS

YOUR CONNECTION TO QUALITY & SERVICE

**EDAC INC** TORONTO, ONTARIO CANADA

THESE DRAWINGS AND SPECIFICATIONS ARE THE PROPERTY OF EDAC INC.,AND SHALL NOT BE REPRODUCED, OR COPIED OR USED AS THE BASIS FOR THE MANUFACTURE OR SALE OF APPARATUS WITHOUT WRITTEN PERMISSION.