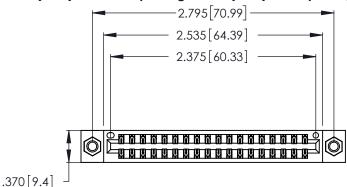

Contact Dimensions: 521-P.C. Tail .025 Sq. (0.64 Sq.) - Tail LG. =.150 (3.81) .125 (3.18) Contact Spacing x .250 (6.35) Row Spacing

- INSULATOR MATERIAL: THERMOPLASTIC POLYESTER, UL 94V-0 CONTACT MATERIAL; COPPER, NICKEL, TIN\_ALLOY CA-725
- CONTACT PLATING: GOLD ON THE MATING AREA, TIN-LEAD ON THE CONTACT TAILS, NICKEL UNDERPLATE

THIS IS A C.A.D. GENERATED DRAWING DO NOT MAKE MANUAL REVISIONS TO MASTER.

1

346/396 SERIES CARD EDGE CONNECTOR PART NUMBER: 346-036-521-207

**EDAC INC** TORONTO, ONTARIO CANADA

THESE DRAWINGS AND SPECIFICATIONS ARE THE PROPERTY OF EDAC INC.,AND SHALL NOT BE REPRODUCED, OR COPIED OR USED AS THE BASIS FOR THE MANUFACTURE OR SALE OF APPARATUS WITHOUT WRITTEN PERMISSION.