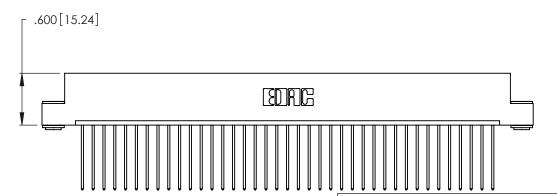

<u>Contact Dimensions:</u>
541-Wire Wrap .025 Sq. (0.64 Sq.) - Tail LG. =.750 (19.05)
.125 (3.18) Contact Spacing x .250 (6.35) Row Spacing -5.420[137.67]-5.160[131.06] - 5.000[127] -.370 [9.4]

THIS IS A C.A.D. GENERATED DRAWING DO NOT MAKE MANUAL REVISIONS TO MASTER.

Card Slot Accepts .054 [1.37] to .070 [1.78] Thick P.C. Board .330 [8.38] Card Slot .160 [4.07] Point of Contact

INSULATOR MATERIAL: THERMOPLASTIC POLYESTER, UL 94V-0 CONTACT MATERIAL; COPPER, NICKEL, TIN\_ALLOY CA-725

CONTACT PLATING: GOLD ON THE MATING AREA, TIN-LEAD ON THE CONTACT TAILS, NICKEL UNDERPLATE

346/396 SERIES CARD EDGE CONNECTOR PART NUMBER: 346-039-541-103

YOUR CONNECTION TO QUALITY & SERVICE

**EDAC INC** TORONTO, ONTARIO CANADA