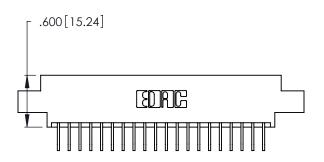

THIS IS A C.A.D. GENERATED DRAWING DO NOT MAKE MANUAL REVISIONS TO MASTER.

346/396 SERIES CARD EDGE CONNECTOR PART NUMBER: 346-040-558-807

**EDAC INC** TORONTO, ONTARIO CANADA

THESE DRAWINGS AND SPECIFICATIONS ARE THE PROPERTY OF EDAC INC., AND SHALL NOT BE REPRODUCED, OR COPIED OR USED AS THE BASIS FOR THE MANUFACTURE OR SALE OF APPARATUS WITHOUT WRITTEN PERMISSION.