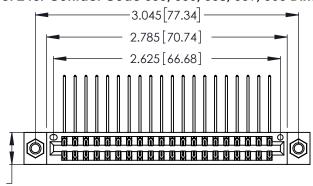

THIS IS A C.A.D. GENERATED DRAWING DO NOT MAKE MANUAL REVISIONS TO MASTER.

346/396 SERIES CARD EDGE CONNECTOR PART NUMBER: 346-040-558-807

**EDAC INC** TORONTO, ONTARIO CANADA

THESE DRAWINGS AND SPECIFICATIONS ARE THE PROPERTY OF EDAC INC., AND SHALL NOT BE REPRODUCED, OR COPIED OR USED AS THE BASIS FOR THE MANUFACTURE OR SALE OF APPARATUS WITHOUT WRITTEN PERMISSION.