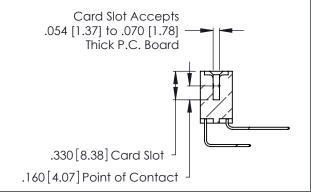

Contact Dimensions:
558-90 Degree Bend (Code 541 Contacts)
See Sheet 2 for Contact Code 555, 556, 558, 559, 560 Dimensions

.370 [9.4]

- INSULATOR MATERIAL: THERMOPLASTIC POLYESTER, UL 94V-0 CONTACT MATERIAL; COPPER, NICKEL, TIN ALLOY CA-725
- CONTACT PLATING: GOLD ON THE MATING AREA, TIN-LEAD ON THE CONTACT TAILS, NICKEL UNDERPLATE