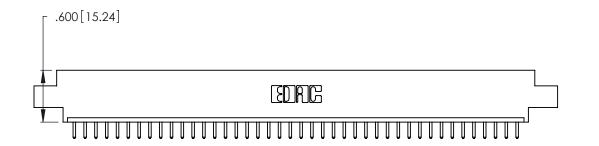

<u>Contact Dimensions:</u>
520-P.C. Tail .030x.018 (0.76x0.46) - Tail LG. = .175 (4.45)
.125 (3.18) Contact Spacing x .250 (6.35) Row Spacing -5.795[147.19] 5.535 [140.59] 5.375 [136.53] 

THIS IS A C.A.D. GENERATED DRAWING DO NOT MAKE MANUAL REVISIONS TO MASTER.

Card Slot Accepts .054 [1.37] to .070 [1.78] Thick P.C. Board .330 [8.38] Card Slot .160 [4.07] Point of Contact

INSULATOR MATERIAL: THERMOPLASTIC POLYESTER, UL 94V-0 CONTACT MATERIAL; COPPER, NICKEL, TIN ALLOY CA-725

.370 [9.4]

CONTACT PLATING: GOLD ON THE MATING AREA, TIN-LEAD ON THE CONTACT TAILS, NICKEL UNDERPLATE

346/396 SERIES CARD EDGE CONNECTOR PART NUMBER: 346-042-520-608

YOUR CONNECTION TO QUALITY & SERVICE

**EDAC INC** TORONTO, ONTARIO CANADA