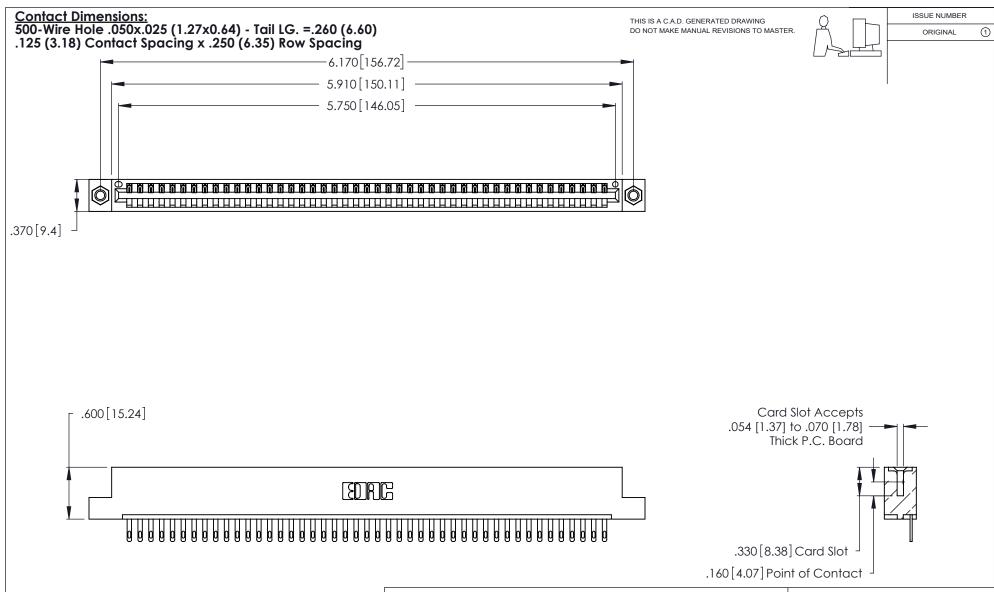

346/396 SERIES CARD EDGE CONNECTOR CONTACT CODE 555,556,558,559,560 DIMENSIONS

YOUR CONNECTION TO QUALITY & SERVICE

**EDAC INC** TORONTO, ONTARIO CANADA

THESE DRAWINGS AND SPECIFICATIONS ARE THE PROPERTY OF EDAC INC.,AND SHALL NOT BE REPRODUCED, OR COPIED OR USED AS THE BASIS FOR THE MANUFACTURE OR SALE OF APPARATUS WITHOUT WRITTEN PERMISSION.