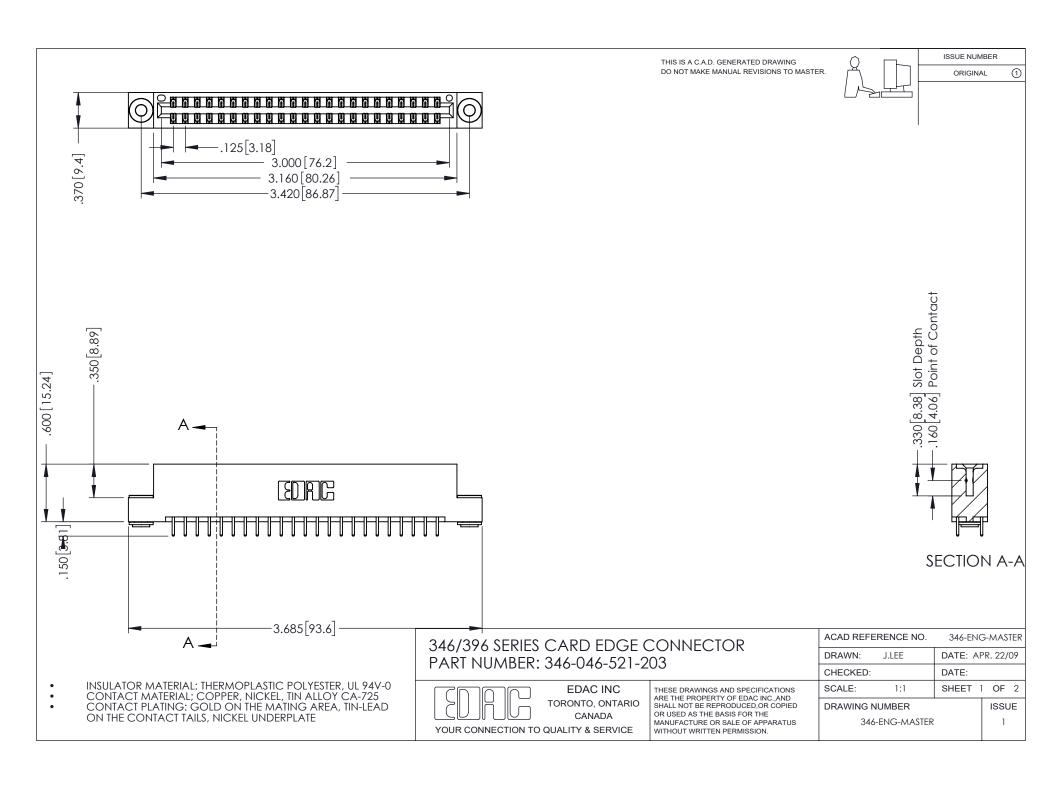

## **Contact Code 556**

INSULATOR MATERIAL: THERMOPLASTIC POLYESTER, UL 94V-0 CONTACT MATERIAL; COPPER, NICKEL, TIN ALLOY CA-725 CONTACT PLATING: GOLD ON THE MATING AREA, TIN-LEAD

ON THE CONTACT TAILS, NICKEL UNDERPLATE