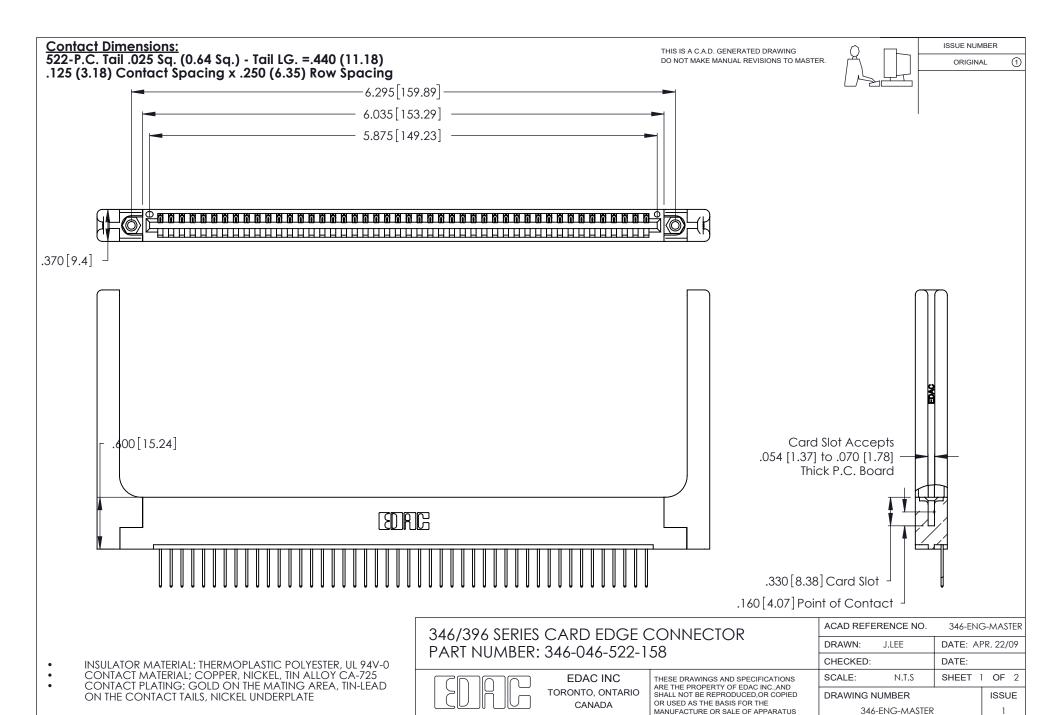

ON THE CONTACT TAILS, NICKEL UNDERPLATE

346/396 SERIES CARD EDGE CONNECTOR CONTACT CODE 555,556,558,559,560 DIMENSIONS

YOUR CONNECTION TO QUALITY & SERVICE

**EDAC INC** TORONTO, ONTARIO CANADA

THESE DRAWINGS AND SPECIFICATIONS ARE THE PROPERTY OF EDAC INC.,AND SHALL NOT BE REPRODUCED, OR COPIED OR USED AS THE BASIS FOR THE MANUFACTURE OR SALE OF APPARATUS WITHOUT WRITTEN PERMISSION.