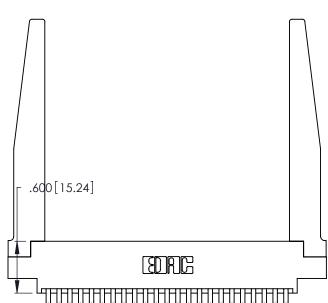

Card Slot Accepts .054 [1.37] to .070 [1.78] Thick P.C. Board .330 [8.38] Card Slot .160 [4.07] Point of Contact

INSULATOR MATERIAL: THERMOPLASTIC POLYESTER, UL 94V-0 CONTACT MATERIAL; COPPER, NICKEL, TIN\_ALLOY CA-725