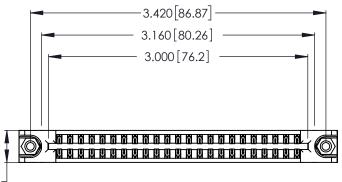

CONTACT PLATING: GOLD ON THE MATING AREA, TIN-LEAD ON THE CONTACT TAILS, NICKEL UNDERPLATE

346/396 SERIES CARD EDGE CONNECTOR PART NUMBER: 346-046-555-878

YOUR CONNECTION TO QUALITY & SERVICE

**EDAC INC** TORONTO, ONTARIO CANADA