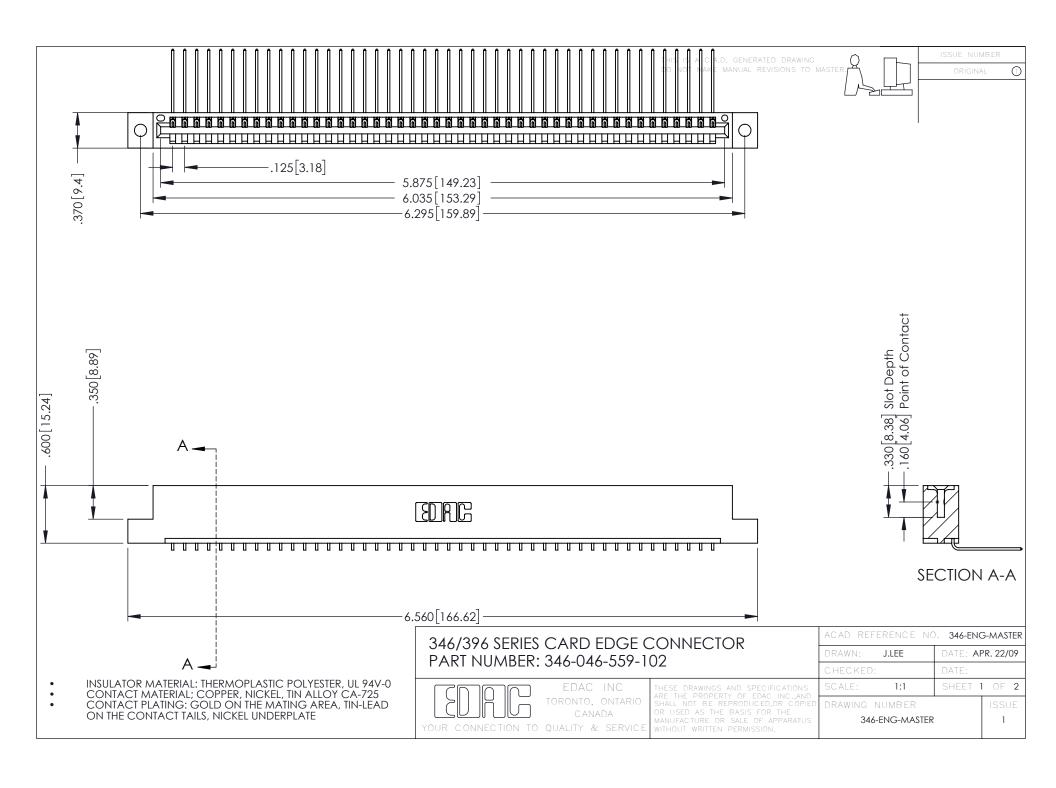

## 346/396 SERIES CARD EDGE CONNECTOR CONTACT CODE 555,556,558,559,560 DIMENSIONS

YOUR CONNECTION TO QUALITY & SERVICE

|   | ACAD REFERENCE NO. 346-ENG-MASTER |                  |
|---|-----------------------------------|------------------|
|   | DRAWN: J.LEE                      | DATE: APR. 22/09 |
|   | CHECKED:                          | DATE:            |
|   | SCALE: 1:1                        | SHEET 2 OF 2     |
| D | DRAWING NUMBER                    | ISSUE            |

346-ENG-MASTER