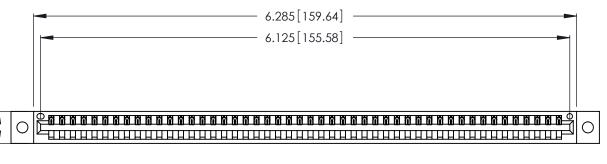

<u>Contact Dimensions:</u>
522-P.C. Tail .025 Sq. (0.64 Sq.) - Tail LG. =.440 (11.18)
.125 (3.18) Contact Spacing x .250 (6.35) Row Spacing

.370 [9.4]

THIS IS A C.A.D. GENERATED DRAWING DO NOT MAKE MANUAL REVISIONS TO MASTER.

ISSUE NUMBER

ORIGINAL

1

.600 [15.24] 

Card Slot Accepts .054 [1.37] to .070 [1.78] Thick P.C. Board .330 [8.38] Card Slot .160 [4.07] Point of Contact

INSULATOR MATERIAL: THERMOPLASTIC POLYESTER, UL 94V-0 CONTACT MATERIAL; COPPER, NICKEL, TIN\_ALLOY CA-725

CONTACT PLATING: GOLD ON THE MATING AREA, TIN-LEAD ON THE CONTACT TAILS, NICKEL UNDERPLATE

346/396 SERIES CARD EDGE CONNECTOR PART NUMBER: 346-048-522-102

YOUR CONNECTION TO QUALITY & SERVICE

**EDAC INC** TORONTO, ONTARIO CANADA