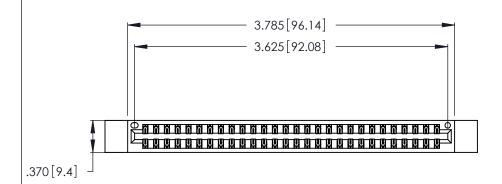

346/396 SERIES CARD EDGE CONNECTOR CONTACT CODE 555,556,558,559,560 DIMENSIONS

YOUR CONNECTION TO QUALITY & SERVICE

**EDAC INC** TORONTO, ONTARIO CANADA

THESE DRAWINGS AND SPECIFICATIONS ARE THE PROPERTY OF EDAC INC.,AND SHALL NOT BE REPRODUCED, OR COPIED OR USED AS THE BASIS FOR THE MANUFACTURE OR SALE OF APPARATUS WITHOUT WRITTEN PERMISSION.