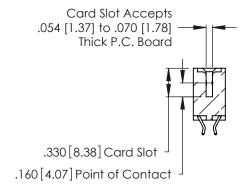

Contact Dimensions:
556-Extender Board Bend (Code 520 Contacts)
See Sheet 2 for Contact Code 555, 556, 558, 559, 560 Dimensions

THIS IS A C.A.D. GENERATED DRAWING DO NOT MAKE MANUAL REVISIONS TO MASTER.