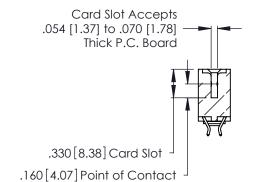

Contact Dimensions:
556-Extender Board Bend (Code 520 Contacts)
See Sheet 2 for Contact Code 555, 556, 558, 559, 560 Dimensions

.370 [9.4]

-4.295[109.09]-4.035[102.49] -3.875 [98.43] — 

.600 [15.24]

THIS IS A C.A.D. GENERATED DRAWING DO NOT MAKE MANUAL REVISIONS TO MASTER.