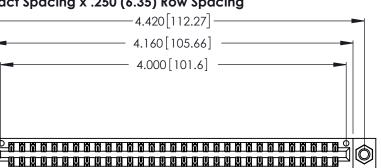

<u>Contact Dimensions:</u>
520-P.C. Tail .030x.018 (0.76x0.46) - Tail LG. = .175 (4.45) .125 (3.18) Contact Spacing x .250 (6.35) Row Spacing

.370 [9.4]

THIS IS A C.A.D. GENERATED DRAWING DO NOT MAKE MANUAL REVISIONS TO MASTER.

1

.600 [15.24] 

Card Slot Accepts .054 [1.37] to .070 [1.78] Thick P.C. Board .330 [8.38] Card Slot .160 [4.07] Point of Contact

- INSULATOR MATERIAL: THERMOPLASTIC POLYESTER, UL 94V-0 CONTACT MATERIAL; COPPER, NICKEL, TIN ALLOY CA-725
- CONTACT PLATING: GOLD ON THE MATING AREA, TIN-LEAD ON THE CONTACT TAILS, NICKEL UNDERPLATE

| 346/396 SERIES CARD EDGE CONNECTOR |
|------------------------------------|
| PART NUMBER: 346-062-520-807       |

**EDAC INC** TORONTO, ONTARIO CANADA

THESE DRAWINGS AND SPECIFICATIONS ARE THE PROPERTY OF EDAC INC., AND SHALL NOT BE REPRODUCED, OR COPIED OR USED AS THE BASIS FOR THE MANUFACTURE OR SALE OF APPARATUS WITHOUT WRITTEN PERMISSION.