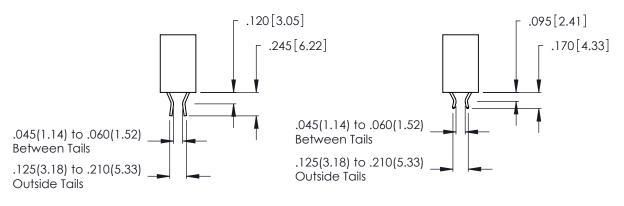

Contact Dimensions:
560-Extender Board Bend (Code 523 Contacts)
See Sheet 2 for Contact Code 555, 556, 558, 559, 560 Dimensions

THIS IS A C.A.D. GENERATED DRAWING DO NOT MAKE MANUAL REVISIONS TO MASTER.

1

- INSULATOR MATERIAL: THERMOPLASTIC POLYESTER, UL 94V-0 CONTACT MATERIAL; COPPER, NICKEL, TIN ALLOY CA-725
- CONTACT PLATING: GOLD ON THE MATING AREA, TIN-LEAD ON THE CONTACT TAILS, NICKEL UNDERPLATE