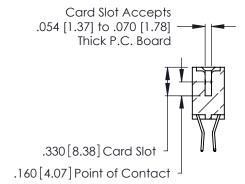

Contact Dimensions:
560-Extender Board Bend (Code 523 Contacts)
See Sheet 2 for Contact Code 555, 556, 558, 559, 560 Dimensions

THIS IS A C.A.D. GENERATED DRAWING DO NOT MAKE MANUAL REVISIONS TO MASTER.

Contact Code 560

INSULATOR MATERIAL: THERMOPLASTIC POLYESTER, UL 94V-0 CONTACT MATERIAL; COPPER, NICKEL, TIN ALLOY CA-725 CONTACT PLATING: GOLD ON THE MATING AREA, TIN-LEAD

ON THE CONTACT TAILS, NICKEL UNDERPLATE

346/396 SERIES CARD EDGE CONNECTOR CONTACT CODE 555,556,558,559,560 DIMENSIONS

YOUR CONNECTION TO QUALITY & SERVICE

**EDAC INC** TORONTO, ONTARIO CANADA

THESE DRAWINGS AND SPECIFICATIONS ARE THE PROPERTY OF EDAC INC.,AND SHALL NOT BE REPRODUCED, OR COPIED OR USED AS THE BASIS FOR THE MANUFACTURE OR SALE OF APPARATUS WITHOUT WRITTEN PERMISSION.