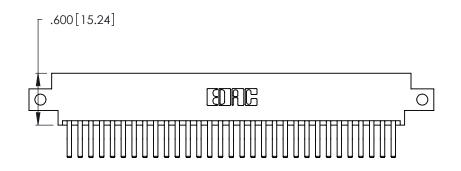

| 346/396 SERIES CARD EDGE CONNECTOR |
|------------------------------------|
| PART NUMBER: 346-062-560-812       |

YOUR CONNECTION TO QUALITY & SERVICE

**EDAC INC** TORONTO, ONTARIO CANADA

THESE DRAWINGS AND SPECIFICATIONS ARE THE PROPERTY OF EDAC INC., AND SHALL NOT BE REPRODUCED, OR COPIED OR USED AS THE BASIS FOR THE MANUFACTURE OR SALE OF APPARATUS WITHOUT WRITTEN PERMISSION.

| ACAD REFE | RENCE NO.   | 346-ENG-MASTER |           |
|-----------|-------------|----------------|-----------|
| DRAWN:    | J.LEE       | DATE: AF       | PR. 22/09 |
| CHECKED:  |             | DATE:          |           |
| SCALE:    | N.T.S       | SHEET          | OF 2      |
| DRAWING N | IUMBER      |                | ISSUE     |
| 346       | -ENG-MASTER |                | 1         |