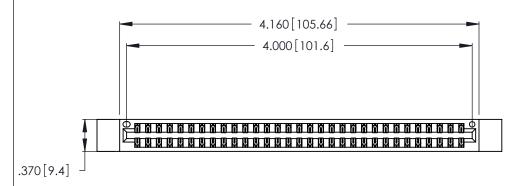

| 346/396 SERIES CARD EDGE CONNECTOR |
|------------------------------------|
| PART NUMBER: 346-062-560-812       |

YOUR CONNECTION TO QUALITY & SERVICE

**EDAC INC** TORONTO, ONTARIO CANADA

THESE DRAWINGS AND SPECIFICATIONS ARE THE PROPERTY OF EDAC INC., AND SHALL NOT BE REPRODUCED, OR COPIED OR USED AS THE BASIS FOR THE MANUFACTURE OR SALE OF APPARATUS WITHOUT WRITTEN PERMISSION.

| ACAD REFE | RENCE NO.   | 346-ENG-MASTER |           |
|-----------|-------------|----------------|-----------|
| DRAWN:    | J.LEE       | DATE: AF       | PR. 22/09 |
| CHECKED:  |             | DATE:          |           |
| SCALE:    | N.T.S       | SHEET          | OF 2      |
| DRAWING N | IUMBER      |                | ISSUE     |
| 346       | -ENG-MASTER |                | 1         |