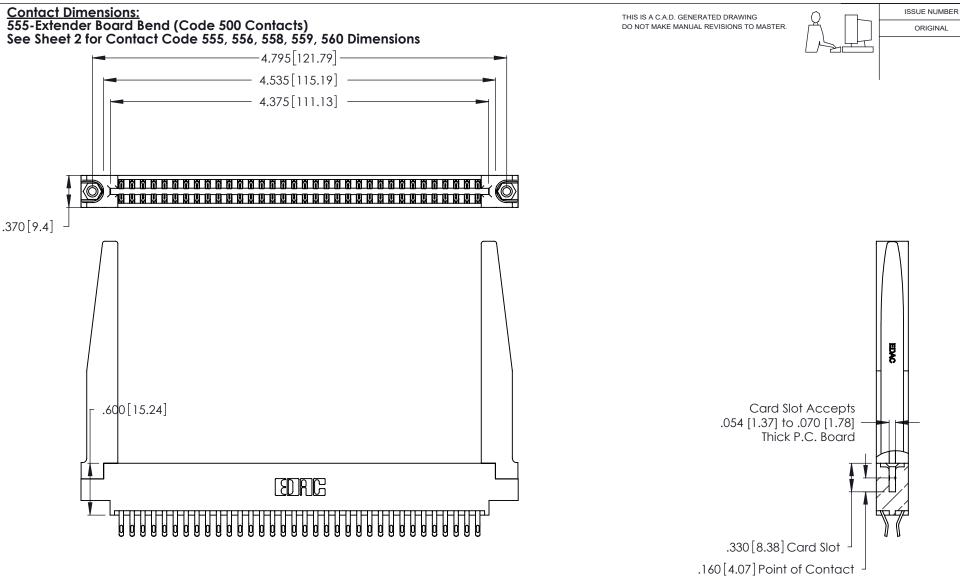

| 346/396 SERI | ES CARD EDGE CONNECTOR |
|--------------|------------------------|
| PART NUMBE   | R: 346-068-555-878     |

YOUR CONNECTION TO QUALITY & SERVICE

**EDAC INC** TORONTO, ONTARIO CANADA

THESE DRAWINGS AND SPECIFICATIONS ARE THE PROPERTY OF EDAC INC., AND SHALL NOT BE REPRODUCED, OR COPIED OR USED AS THE BASIS FOR THE MANUFACTURE OR SALE OF APPARATUS WITHOUT WRITTEN PERMISSION.

| ACAD REFE | RENCE NO.   | 346-ENG-MASTER |           |
|-----------|-------------|----------------|-----------|
| DRAWN:    | J.LEE       | DATE: AF       | PR. 22/09 |
| CHECKED:  |             | DATE:          |           |
| SCALE:    | N.T.S       | SHEET          | OF 2      |
| DRAWING N | IUMBER      |                | ISSUE     |
| 346       | -ENG-MASTER |                | 1         |