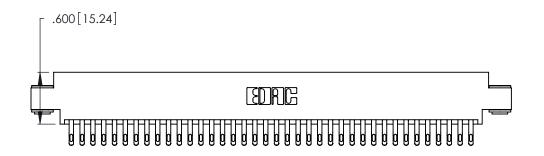

<u>Contact Dimensions:</u>
555-Extender Board Bend (Code 500 Contacts)
See Sheet 2 for Contact Code 555, 556, 558, 559, 560 Dimensions

.370 [9.4]

THIS IS A C.A.D. GENERATED DRAWING DO NOT MAKE MANUAL REVISIONS TO MASTER.

Card Slot Accepts .054 [1.37] to .070 [1.78] Thick P.C. Board .330 [8.38] Card Slot .160 [4.07] Point of Contact

INSULATOR MATERIAL: THERMOPLASTIC POLYESTER, UL 94V-0 CONTACT MATERIAL; COPPER, NICKEL, TIN\_ALLOY CA-725

CONTACT PLATING: GOLD ON THE MATING AREA, TIN-LEAD ON THE CONTACT TAILS, NICKEL UNDERPLATE

| 346/396 SERIES CARD EDGE CONNECTOR |
|------------------------------------|
| PART NUMBER: 346-076-555-803       |