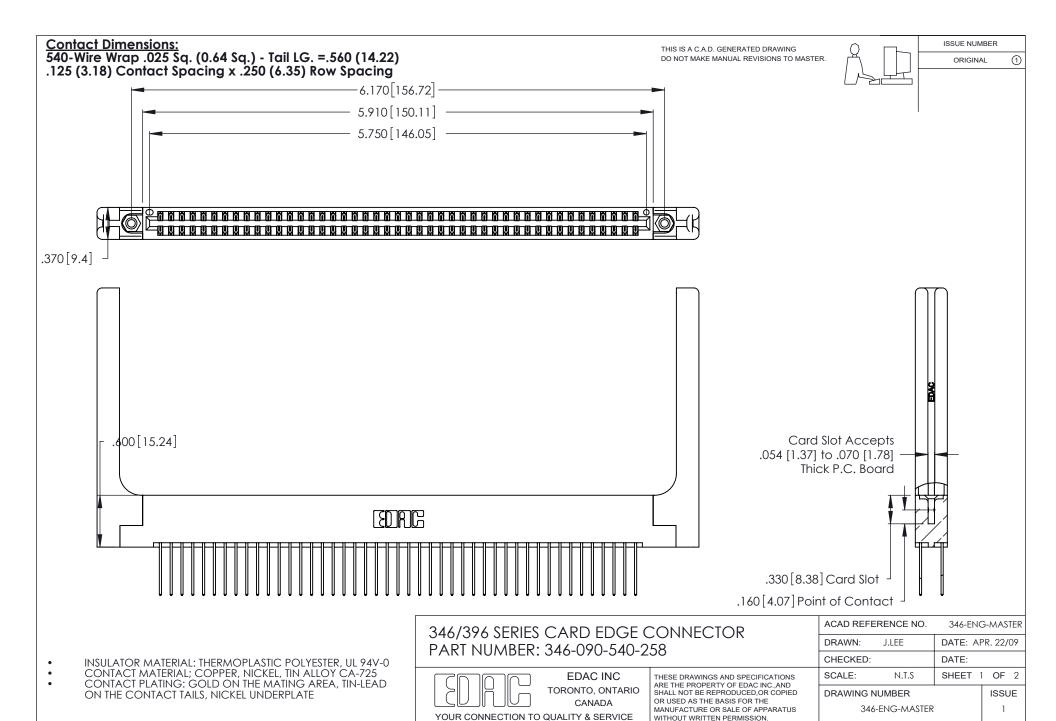

THIS IS A C.A.D. GENERATED DRAWING DO NOT MAKE MANUAL REVISIONS TO MASTER.

ISSUE NUMBER

ORIGINAL

1

**Contact Code 555** 

Contact Code 556

**Contact Code 558** 

**Contact Code 559** 

Contact Code 560

INSULATOR MATERIAL: THERMOPLASTIC POLYESTER, UL 94V-0 CONTACT MATERIAL; COPPER, NICKEL, TIN ALLOY CA-725 CONTACT PLATING: GOLD ON THE MATING AREA, TIN-LEAD

ON THE CONTACT TAILS, NICKEL UNDERPLATE

346/396 SERIES CARD EDGE CONNECTOR CONTACT CODE 555,556,558,559,560 DIMENSIONS

YOUR CONNECTION TO QUALITY & SERVICE

**EDAC INC** TORONTO, ONTARIO CANADA

THESE DRAWINGS AND SPECIFICATIONS ARE THE PROPERTY OF EDAC INC.,AND SHALL NOT BE REPRODUCED, OR COPIED OR USED AS THE BASIS FOR THE MANUFACTURE OR SALE OF APPARATUS WITHOUT WRITTEN PERMISSION.