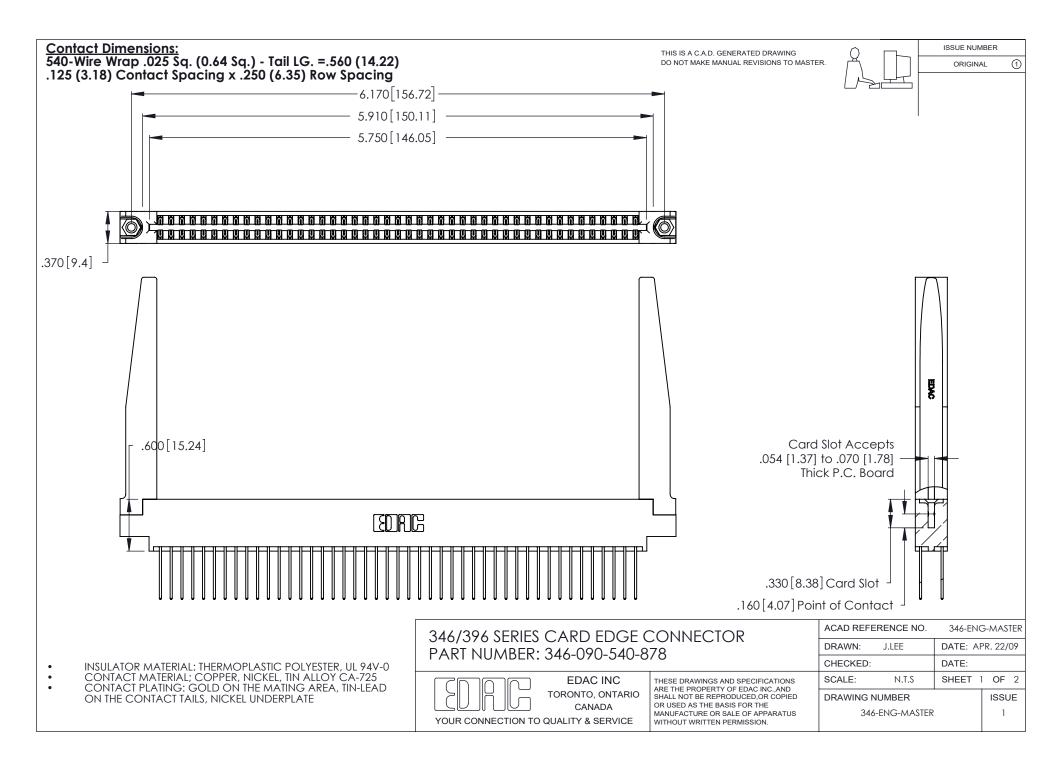

THIS IS A C.A.D. GENERATED DRAWING DO NOT MAKE MANUAL REVISIONS TO MASTER.

ISSUE NUMBER

ORIGINAL

1

**Contact Code 555** 

Contact Code 556

**Contact Code 558** 

**Contact Code 559** 

Contact Code 560

INSULATOR MATERIAL: THERMOPLASTIC POLYESTER, UL 94V-0 CONTACT MATERIAL; COPPER, NICKEL, TIN ALLOY CA-725 CONTACT PLATING: GOLD ON THE MATING AREA, TIN-LEAD

ON THE CONTACT TAILS, NICKEL UNDERPLATE

346/396 SERIES CARD EDGE CONNECTOR CONTACT CODE 555,556,558,559,560 DIMENSIONS

YOUR CONNECTION TO QUALITY & SERVICE

**EDAC INC** TORONTO, ONTARIO CANADA

THESE DRAWINGS AND SPECIFICATIONS ARE THE PROPERTY OF EDAC INC.,AND SHALL NOT BE REPRODUCED, OR COPIED OR USED AS THE BASIS FOR THE MANUFACTURE OR SALE OF APPARATUS WITHOUT WRITTEN PERMISSION.