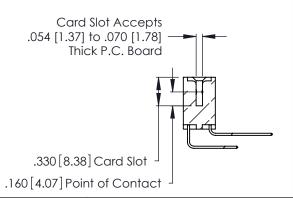

Contact Dimensions:
559-90 Degree Bend (Code 541 Contacts)
See Sheet 2 for Contact Code 555, 556, 558, 559, 560 Dimensions THIS IS A C.A.D. GENERATED DRAWING DO NOT MAKE MANUAL REVISIONS TO MASTER. -6.170 [156.72] 5.910 [150.11] 5.750 [146.05]

THIS IS A C.A.D. GENERATED DRAWING DO NOT MAKE MANUAL REVISIONS TO MASTER.

ISSUE NUMBER

ORIGINAL

1

**Contact Code 555** 

Contact Code 556

**Contact Code 558** 

**Contact Code 559** 

**Contact Code 560** 

INSULATOR MATERIAL: THERMOPLASTIC POLYESTER, UL 94V-0 CONTACT MATERIAL; COPPER, NICKEL, TIN ALLOY CA-725 CONTACT PLATING: GOLD ON THE MATING AREA, TIN-LEAD

ON THE CONTACT TAILS, NICKEL UNDERPLATE