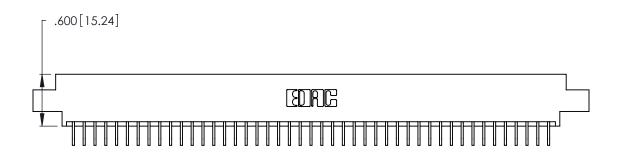

346/396 SERIES CARD EDGE CONNECTOR PART NUMBER: 346-090-559-808

**EDAC INC** TORONTO, ONTARIO CANADA

THESE DRAWINGS AND SPECIFICATIONS ARE THE PROPERTY OF EDAC INC., AND SHALL NOT BE REPRODUCED, OR COPIED OR USED AS THE BASIS FOR THE MANUFACTURE OR SALE OF APPARATUS WITHOUT WRITTEN PERMISSION.

ISSUE NUMBER ORIGINAL 1

.370 [9.4]

- INSULATOR MATERIAL: THERMOPLASTIC POLYESTER, UL 94V-0 CONTACT MATERIAL; COPPER, NICKEL, TIN ALLOY CA-725
- CONTACT PLATING: GOLD ON THE MATING AREA, TIN-LEAD ON THE CONTACT TAILS, NICKEL UNDERPLATE