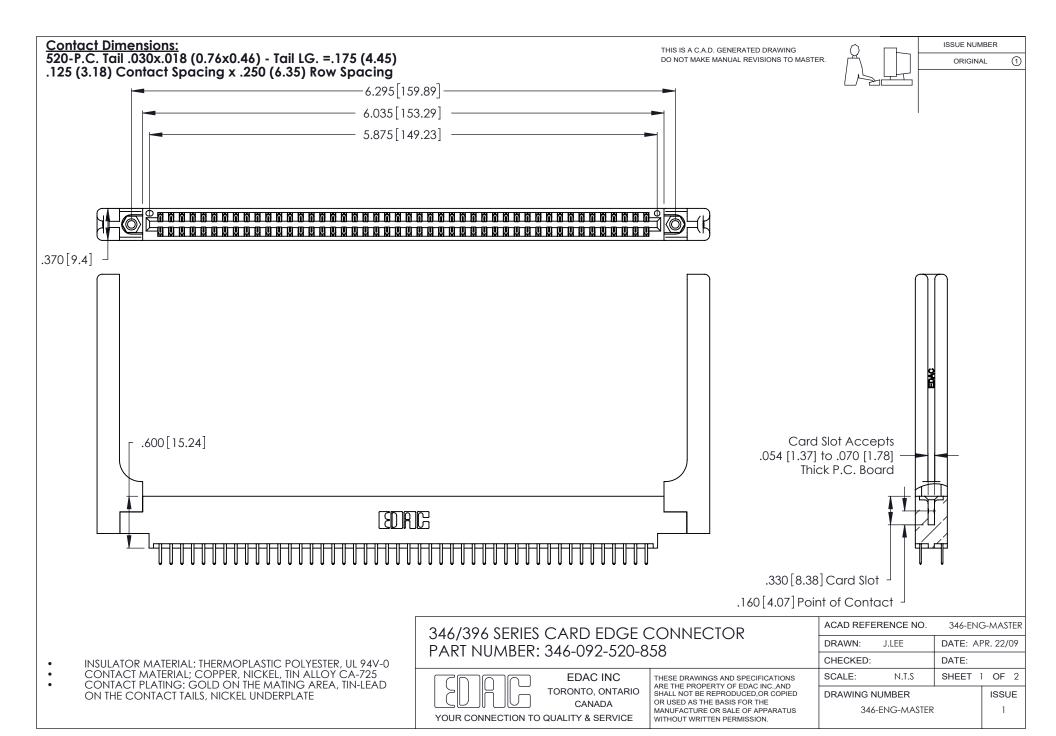

THIS IS A C.A.D. GENERATED DRAWING DO NOT MAKE MANUAL REVISIONS TO MASTER.

ISSUE NUMBER

ORIGINAL

1

**Contact Code 555** 

Contact Code 556

**Contact Code 558** 

**Contact Code 559** 

Contact Code 560

INSULATOR MATERIAL: THERMOPLASTIC POLYESTER, UL 94V-0 CONTACT MATERIAL; COPPER, NICKEL, TIN ALLOY CA-725 CONTACT PLATING: GOLD ON THE MATING AREA, TIN-LEAD

ON THE CONTACT TAILS, NICKEL UNDERPLATE

346/396 SERIES CARD EDGE CONNECTOR CONTACT CODE 555,556,558,559,560 DIMENSIONS

YOUR CONNECTION TO QUALITY & SERVICE

**EDAC INC** TORONTO, ONTARIO CANADA

THESE DRAWINGS AND SPECIFICATIONS ARE THE PROPERTY OF EDAC INC.,AND SHALL NOT BE REPRODUCED, OR COPIED OR USED AS THE BASIS FOR THE MANUFACTURE OR SALE OF APPARATUS WITHOUT WRITTEN PERMISSION.