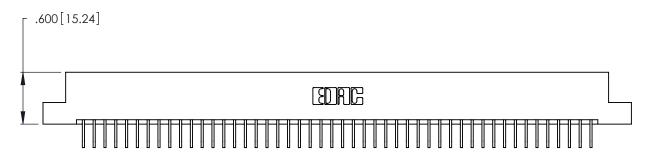

Contact Dimensions:
558-90 Degree Bend (Code 541 Contacts)
See Sheet 2 for Contact Code 555, 556, 558, 559, 560 Dimensions ISSUE NUMBER THIS IS A C.A.D. GENERATED DRAWING DO NOT MAKE MANUAL REVISIONS TO MASTER. ORIGINAL -6.545 [166.24] 6.285[159.64] 6.125 [155.58] .370 [9.4]

- INSULATOR MATERIAL: THERMOPLASTIC POLYESTER, UL 94V-0 CONTACT MATERIAL; COPPER, NICKEL, TIN ALLOY CA-725
- CONTACT PLATING: GOLD ON THE MATING AREA, TIN-LEAD ON THE CONTACT TAILS, NICKEL UNDERPLATE

346/396 SERIES CARD EDGE CONNECTOR PART NUMBER: 346-096-558-208

YOUR CONNECTION TO QUALITY & SERVICE

**EDAC INC** TORONTO, ONTARIO CANADA

THESE DRAWINGS AND SPECIFICATIONS ARE THE PROPERTY OF EDAC INC., AND SHALL NOT BE REPRODUCED, OR COPIED OR USED AS THE BASIS FOR THE MANUFACTURE OR SALE OF APPARATUS WITHOUT WRITTEN PERMISSION.