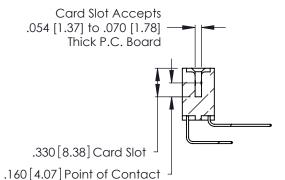

1

THIS IS A C.A.D. GENERATED DRAWING DO NOT MAKE MANUAL REVISIONS TO MASTER.

ISSUE NUMBER

ORIGINAL

1

**Contact Code 555** 

Contact Code 556

**Contact Code 558** 

**Contact Code 559** 

**Contact Code 560** 

INSULATOR MATERIAL: THERMOPLASTIC POLYESTER, UL 94V-0 CONTACT MATERIAL; COPPER, NICKEL, TIN ALLOY CA-725 CONTACT PLATING: GOLD ON THE MATING AREA, TIN-LEAD

ON THE CONTACT TAILS, NICKEL UNDERPLATE

346/396 SERIES CARD EDGE CONNECTOR CONTACT CODE 555,556,558,559,560 DIMENSIONS

YOUR CONNECTION TO QUALITY & SERVICE

**EDAC INC** TORONTO, ONTARIO CANADA

THESE DRAWINGS AND SPECIFICATIONS ARE THE PROPERTY OF EDAC INC.,AND SHALL NOT BE REPRODUCED, OR COPIED OR USED AS THE BASIS FOR THE MANUFACTURE OR SALE OF APPARATUS WITHOUT WRITTEN PERMISSION.