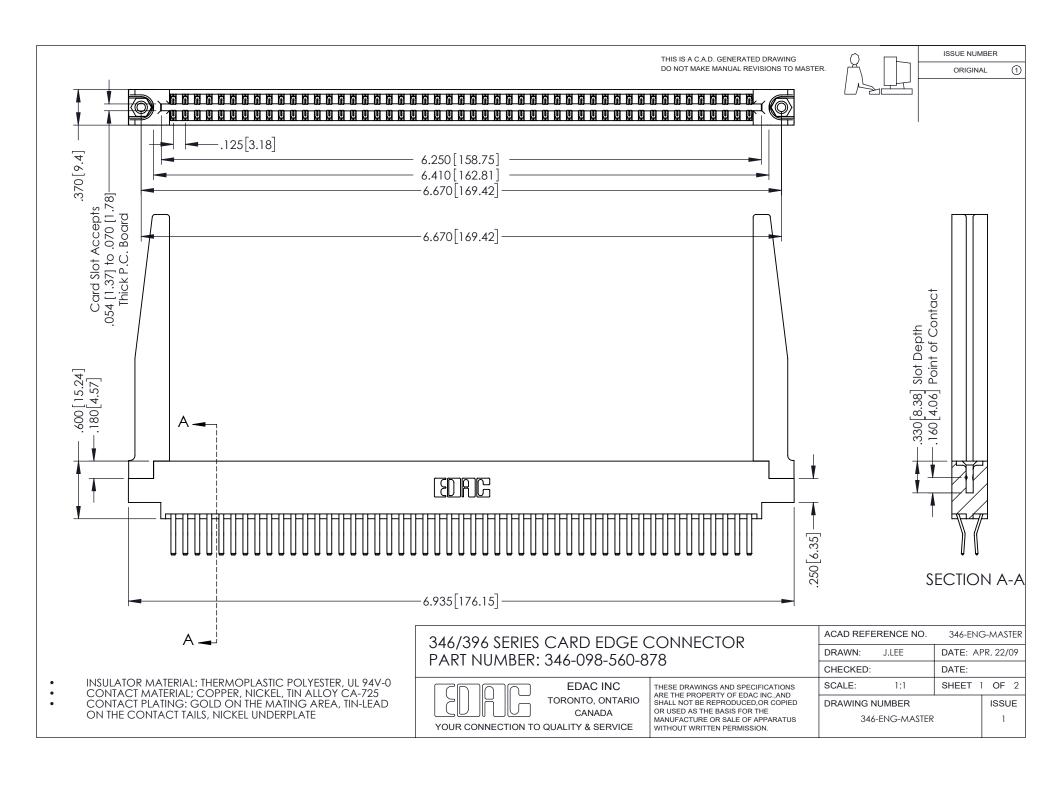

## **Contact Code 556**

INSULATOR MATERIAL: THERMOPLASTIC POLYESTER, UL 94V-0 CONTACT MATERIAL; COPPER, NICKEL, TIN ALLOY CA-725 CONTACT PLATING: GOLD ON THE MATING AREA, TIN-LEAD

ON THE CONTACT TAILS, NICKEL UNDERPLATE