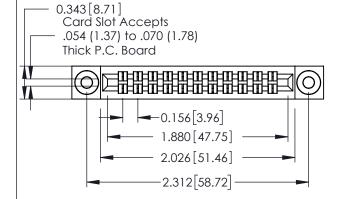

**Mounting Option** 

**Contact Detail** 

03-.116 (2.95) I.D. Floating Eyelets

500-Wire Hole .087x.013(2.21x0.33) - Tail LG.=.282(7.16) .156 [3.96] Contact Spacing x .140 [3.56] Row Spacing

**See Accompanying Page for: Mounting Options** 