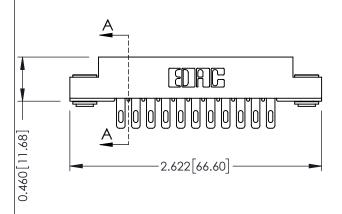

**Mounting Option** 

**Contact Detail** 

03-.116 (2.95) I.D. Floating Eyelets

500-Wire Hole .087x.013(2.21x0.33) - Tail LG.=.282(7.16) .156 [3.96] Contact Spacing x .140 [3.56] Row Spacing





**See Accompanying Page for: Mounting Options** 

| 305 / 315 / 355 Card Edge Connector |
|-------------------------------------|
| Part Number: 355-022-500-203        |

YOUR CONNECTION TO QUALITY & SERVICE

| ACAD REFERENCE NO. 305 ENG MASTER |                   |
|-----------------------------------|-------------------|
| DRAWN: J.LEE                      | DATE: SEPT. 21/09 |
| CHECKED:                          | DATE:             |
| SCALE: NTS                        | SHEET 1 OF 2      |
| DRAWING NUMBER                    | ISSUE             |
| 305 Assembly                      | 1                 |

0.090[2.29] Point of Contact

0.295[7.49] Card Slot

SECTION A-A