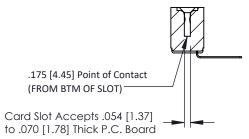

## SECTION A-A

| 307 / 357 Card Edge Connector |  |  |
|-------------------------------|--|--|
| Part Number: 357-009-557-101  |  |  |

CANADA

|   | ACAD REFERENCE NO. 307 ENG MASTER |                  |  |
|---|-----------------------------------|------------------|--|
|   | DRAWN: J.LEE                      | DATE: AUG. 11/09 |  |
|   | CHECKED:                          | DATE:            |  |
|   | SCALE: NTS                        | SHEET 1 OF 3     |  |
| ) | DRAWING NUMBER                    | ISSUE            |  |
|   | 307 Assembly                      | 1                |  |