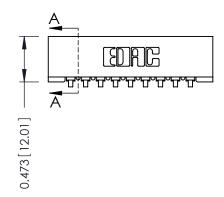

## SECTION A-A

| 307 / 357 Card Edge Connector |  |  |
|-------------------------------|--|--|
| Part Number: 357-009-557-101  |  |  |

CANADA

|   | ACAD REFERENCE NO. 307 ENG MASTER |                  |  |
|---|-----------------------------------|------------------|--|
|   | DRAWN: J.LEE                      | DATE: AUG. 11/09 |  |
|   | CHECKED:                          | DATE:            |  |
|   | SCALE: NTS                        | SHEET 1 OF 3     |  |
| ) | DRAWING NUMBER                    | ISSUE            |  |
|   | 307 Assembly                      | 1                |  |