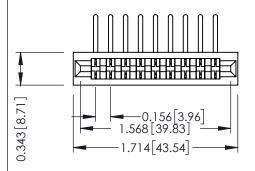

**Mounting Option** No Mounting Lugs **Contact Detail** 

90 Degree Bend (Code 541 Contacts)

.156 [3.96] Contact Spacing x .200 [5.08] Row Spacing

1