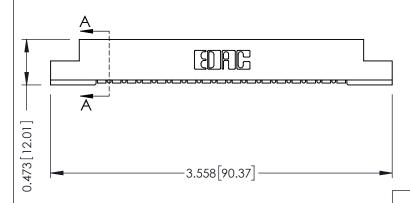

**Mounting Option** .128 (3.25) Dia. Mounting Holes **Contact Detail** 

90 Degree Bend (Code 401 Contacts)

.156 [3.96] Contact Spacing x .200 [5.08] Row Spacing

THIS IS A C.A.D. GENERATED DRAWING DO NOT MAKE MANUAL REVISIONS TO MASTER.

## **SECTION A-A**

ACAD REFERENCE NO.

307 / 357 Card Edge Connector Part Number: 357-017-454-102

YOUR CONNECTION TO QUALITY & SERVICE

**EDAC INC** TORONTO, ONTARIO CANADA

THESE DRAWINGS AND SPECIFICATIONS ARE THE PROPERTY OF EDAC INC.,AND SHALL NOT BE REPRODUCED, OR COPIED OR USED AS THE BASIS FOR THE MANUFACTURE OR SALE OF APPARATUS WITHOUT WRITTEN PERMISSION.