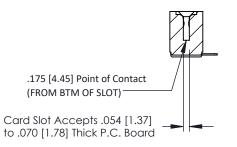

**Mounting Option** .128 (3.25) Dia. Mounting Holes **Contact Detail** 

90 Degree Bend (Code 401 Contacts)

.156 [3.96] Contact Spacing x .200 [5.08] Row Spacing

THIS IS A C.A.D. GENERATED DRAWING DO NOT MAKE MANUAL REVISIONS TO MASTER.