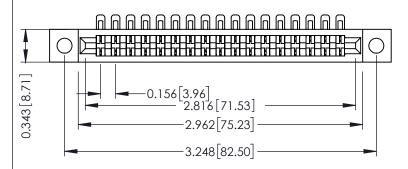

## **SECTION A-A**

ACAD REFERENCE NO.

307 / 357 Card Edge Connector Part Number: 357-017-454-102

YOUR CONNECTION TO QUALITY & SERVICE

**EDAC INC** TORONTO, ONTARIO CANADA

THESE DRAWINGS AND SPECIFICATIONS ARE THE PROPERTY OF EDAC INC.,AND SHALL NOT BE REPRODUCED, OR COPIED OR USED AS THE BASIS FOR THE MANUFACTURE OR SALE OF APPARATUS WITHOUT WRITTEN PERMISSION.