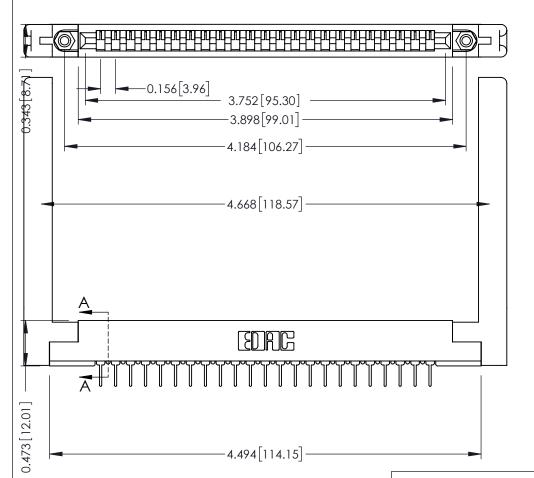

ISSUE NUMBER ORIGINAL

SECTION A-A

.175 [4.45] Point of Contact (FROM BTM OF SLOT) Card Slot Accepts .054 [1.37] to .070 [1.78] Thick P.C. Board

**See Accompanying Pages for:** 

- **Contact Bend Details**
- **Mounting Options**

307 / 357 Card Edge Connector Part Number: 357-023-431-168

**EDAC INC** TORONTO, ONTARIO CANADA

THESE DRAWINGS AND SPECIFICATIONS ARE THE PROPERTY OF EDAC INC.,AND SHALL NOT BE REPRODUCED, OR COPIED OR USED AS THE BASIS FOR THE MANUFACTURE OR SALE OF APPARATUS WITHOUT WRITTEN PERMISSION.

ACAD REFERENCE NO. 307 ENG MASTER DRAWN: J.LEE DATE: AUG. 11/09 CHECKED: DATE: OF 3 SCALE: SHEET 1 DRAWING NUMBER **ISSUE** 307 Assembly