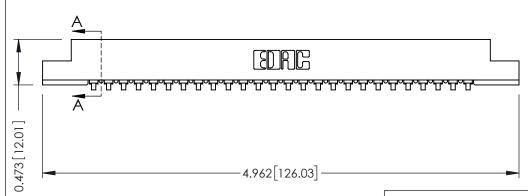

## SECTION A-A

**See Accompanying Pages for:** 

- **Contact Bend Details**
- **Mounting Options**

307 / 357 Card Edge Connector Part Number: 357-026-453-108

**EDAC INC** TORONTO, ONTARIO CANADA

THESE DRAWINGS AND SPECIFICATIONS ARE THE PROPERTY OF EDAC INC.,AND SHALL NOT BE REPRODUCED, OR COPIED OR USED AS THE BASIS FOR THE MANUFACTURE OR SALE OF APPARATUS WITHOUT WRITTEN PERMISSION.