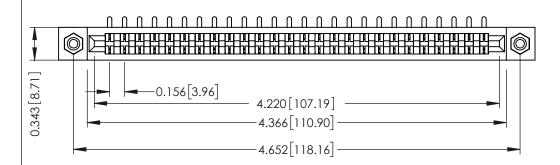

**Mounting Option** #4-40 Unified Threaded Inserts **Contact Detail** 

90 Degree Bend (Code 421 Contacts)

.156 [3.96] Contact Spacing x .200 [5.08] Row Spacing

THIS IS A C.A.D. GENERATED DRAWING DO NOT MAKE MANUAL REVISIONS TO MASTER.