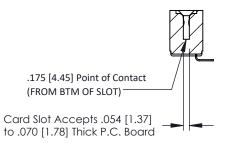

**Mounting Option** #4-40 Unified Threaded Inserts **Contact Detail** 

90 Degree Bend (Code 421 Contacts)

.156 [3.96] Contact Spacing x .200 [5.08] Row Spacing

THIS IS A C.A.D. GENERATED DRAWING DO NOT MAKE MANUAL REVISIONS TO MASTER.