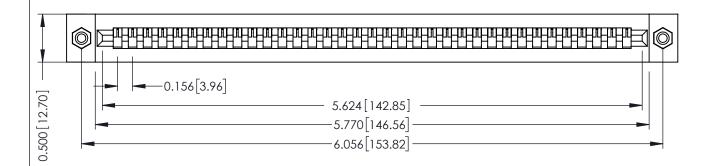

**Mounting Option** #4-40 Unified Threaded Inserts **Contact Detail** 

PC Tail .046x.013(1.17x0.33) - Tail LG=.358(9.09) .156 [3.96] Contact Spacing x .200 [5.08] Row Spacing

THIS IS A C.A.D. GENERATED DRAWING DO NOT MAKE MANUAL REVISIONS TO MASTER.