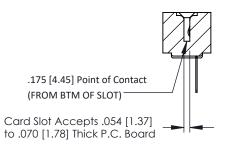

**Mounting Option** #4-40 Unified Threaded Inserts **Contact Detail** 

PC Tail .046x.013(1.17x0.33) - Tail LG=.358(9.09) .156 [3.96] Contact Spacing x .200 [5.08] Row Spacing

THIS IS A C.A.D. GENERATED DRAWING DO NOT MAKE MANUAL REVISIONS TO MASTER.