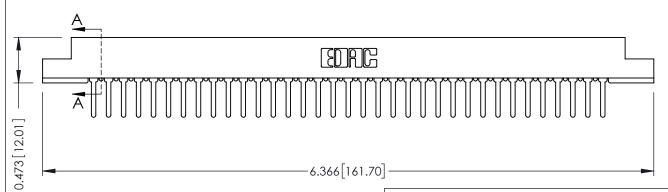

## **SECTION A-A**

**See Accompanying Pages for:** 

- **Contact Bend Details**
- **Mounting Options**

307 / 357 Card Edge Connector Part Number: 357-035-427-108

**EDAC INC** TORONTO, ONTARIO CANADA

THESE DRAWINGS AND SPECIFICATIONS ARE THE PROPERTY OF EDAC INC.,AND SHALL NOT BE REPRODUCED, OR COPIED OR USED AS THE BASIS FOR THE MANUFACTURE OR SALE OF APPARATUS WITHOUT WRITTEN PERMISSION.