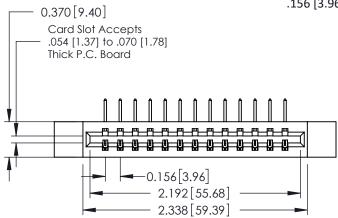

ISSUE NUMBER

ORIGINAL

SECTION A-A

**See Accompanying Pages for:** 

- **Contact Bend Details**
- **Mounting Options**

| 337 / 387 Series Card Edge Connector |
|--------------------------------------|
| Part Number: 387-013-558-112         |