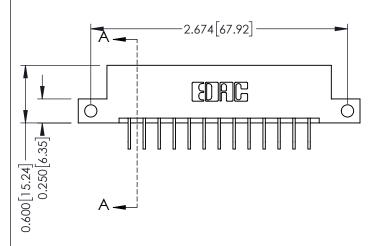

**Mounting Option** 12-.128 (3.25) Dia. Side Mounting Holes **Contact Detail** 

558-90 Degree Bend (Code 541 Contacts) .156 [3.96] Contact Spacing x .200 [5.08] Row Spacing THIS IS A C.A.D. GENERATED DRAWING DO NOT MAKE MANUAL REVISIONS TO MASTER.

ISSUE NUMBER

ORIGINAL

SECTION A-A

**See Accompanying Pages for:** 

- **Contact Bend Details**
- **Mounting Options**

| 337 / 387 Series Card Edge Connector |
|--------------------------------------|
| Part Number: 387-013-558-112         |