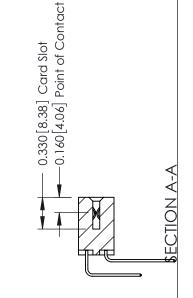

## **Contact Detail**

559-90 Degree Bend (Code 541 Contacts) .156 [3.96] Contact Spacing x .200 [5.08] Row Spacing THIS IS A C.A.D. GENERATED DRAWING DO NOT MAKE MANUAL REVISIONS TO MASTER.

ISSUE NUMBER

## **See Accompanying Pages for:**

- **Contact Bend Details**
- **Mounting Options**

| 337 / 387 Series Card Edge Connector |
|--------------------------------------|
| Part Number: 387-014-559-212         |