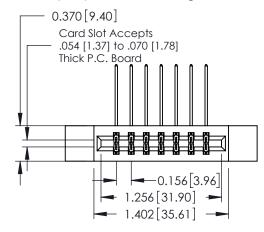

## **Contact Detail**

559-90 Degree Bend (Code 541 Contacts) .156 [3.96] Contact Spacing x .200 [5.08] Row Spacing THIS IS A C.A.D. GENERATED DRAWING DO NOT MAKE MANUAL REVISIONS TO MASTER.

ISSUE NUMBER

## **See Accompanying Pages for:**

- **Contact Bend Details**
- **Mounting Options**

| 337 / 387 Series Card Edge Connector |
|--------------------------------------|
| Part Number: 387-014-559-212         |