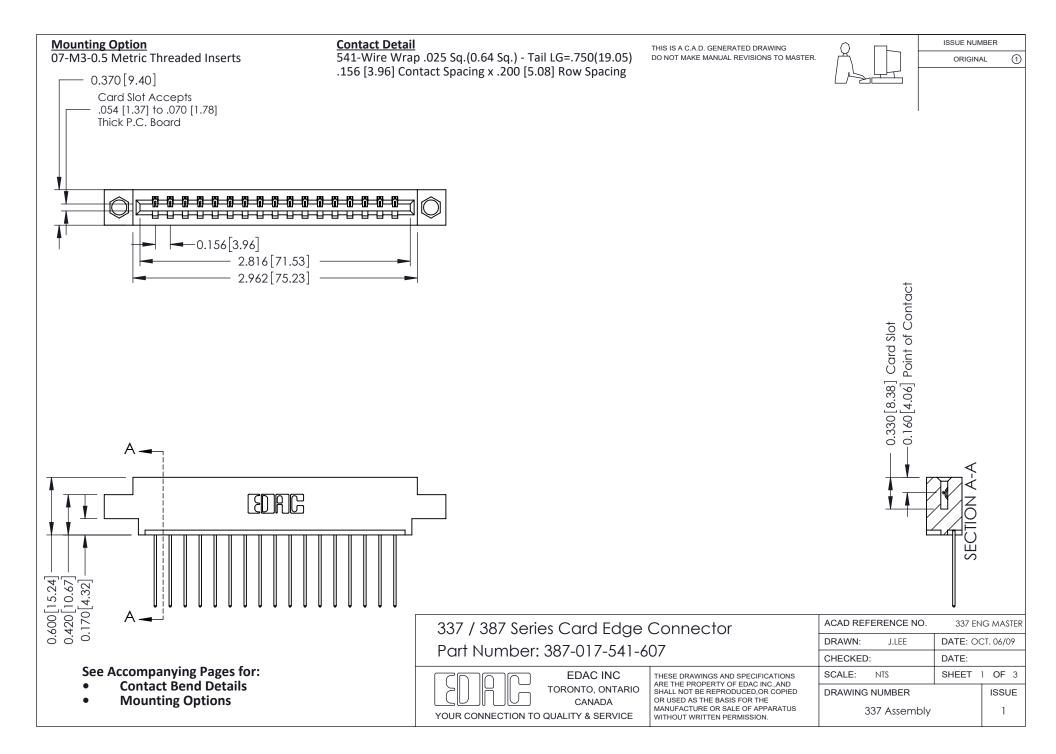

ISSUE NUMBER

ORIGINAL

1



| 337 / 387 Series Card Edge Connector<br>Contact Bend Detail           |                                                                                                                                                                                                  | ACAD REFERENCE NO. 337 E |                  | G MASTER      |
|-----------------------------------------------------------------------|--------------------------------------------------------------------------------------------------------------------------------------------------------------------------------------------------|--------------------------|------------------|---------------|
|                                                                       |