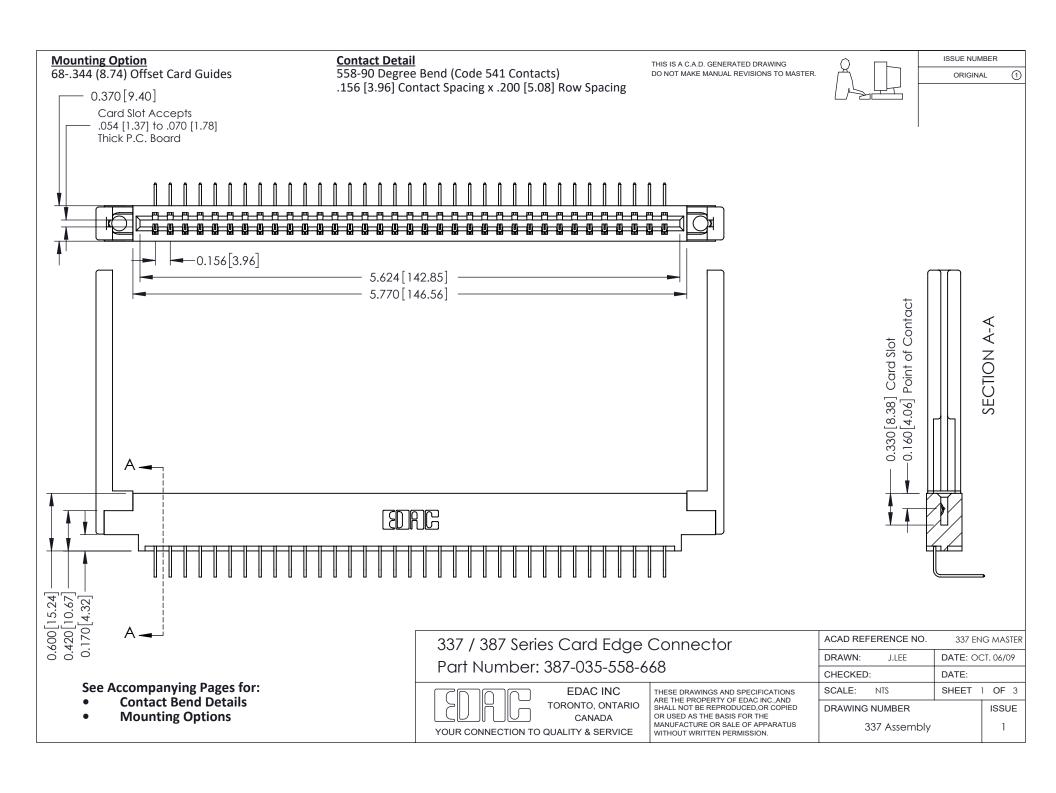

ISSUE NUMBER

ORIGINAL

1



| 337 / 387 Series Card Edge Connector<br>Contact Bend Detail           |                                                                                                                                                                                                  | ACAD REFERENCE NO. 337 E |                  | G MASTER      |
|-----------------------------------------------------------------------|--------------------------------------------------------------------------------------------------------------------------------------------------------------------------------------------------|--------------------------|------------------|---------------|
|                                                                       |