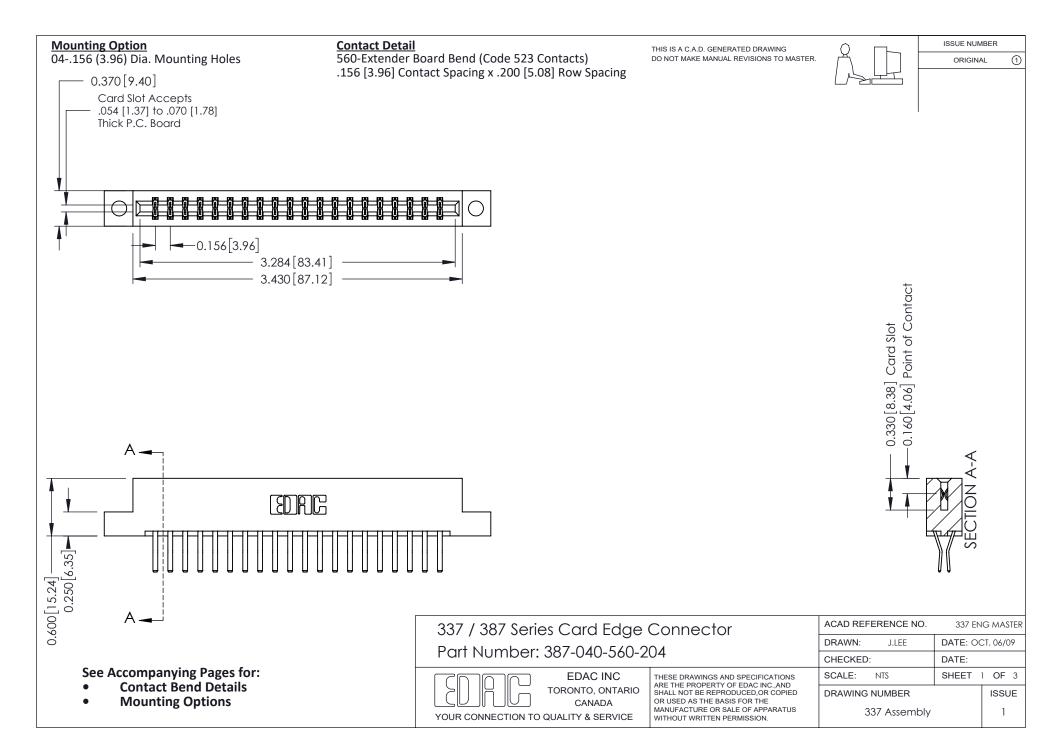

ISSUE NUMBER

ORIGINAL

1



| 337 / 387 Series Card Edge Connector<br>Contact Bend Detail           |                                                                                                                                                                                                  | ACAD REFERENCE NO. 337 E |                  | G MASTER      |
|-----------------------------------------------------------------------|--------------------------------------------------------------------------------------------------------------------------------------------------------------------------------------------------|--------------------------|------------------|---------------|
|                                                                       |